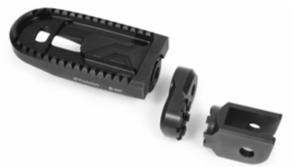

#### FOOT CONTROLS

Long haul or short, foot position is non-negotiable for safety and comfort. Stop feeling cramped and always searching for those foot controls. Let us take it from here.

#### WUNDERLICH VARIO FOOTREST SYSTEM »EVO1«

Our Vario Ergonomic Footrest System is the ultimate solution when it comes to ergonomic adjustable footrests. With an adjustment range up to 100 mm diameter, it leaves nothing to be desired. No matter whether you've got big feet or small ones, whether you want to increase the lean angle freedom or just comfortably relieve the knee angle. The eight different adjustment options within a full 360 degrees ensures enormous flexibility. This ergonomic adjustment foot peg system is available for both rider and passenger.

ON WEBSITE silver or black.

All parts are made from high-solidity aluminum and anodized in

Choose Rider or Passenger, Vario joints (model specific), Vario adapters (23mm, 30mm or 50mm) and Vario Footrest for a complete assembly. Add accessories like the Footrest Rubber Pads or if applicable Brake Lever Lowering Kit

- The foot is in 100% contact with the rest in every position
- The adjustment mechanism means the foot protrudes further out, which can restrict angle clearance
- You need the VARIO joint, VARIO adapter and VARIO footrests
- ▶Rubber inserts are optional
- Suitable for rider and passenger!
- ▶ Made in Germany
- Model Specific Fitment

VARIO Footrest »EVO1« rider

Fully 360 degree adjustment

For tall ...

VARIO Rubber insert »EVO1«

VARIO adapter »EVO1«: 50 / 30

and small riders adjustable

Foot brake lever lowering