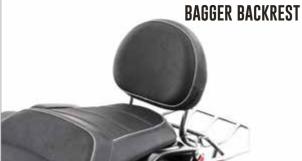

This sissy bar for the K 1600 B doesn't just cut a really good figure, thanks to the comfortable cushion it also lets your passenger travel with greater safety, comfort and relaxation. The design is perfectly coordinated to the "Bagger".

- Especially developed for the K 1600 B
- Stylishly integrated into the Bagger design
- ▶Works with or without our Bagger Luggage Rack
- Available in Chrome or Black
- ▶ Made in Germany