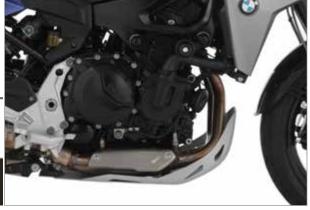

#### **WUNDERLICH ENGINE PROTECTION BARS**

The result of more than three decades of experience in constructing protection bars, we have developed stylish and resistant engine protection bars that guarantees to deliver what they promise – safety and resilience...Period

- •Uniform distribution of the forces over attachment points on each side of the vehicle
- ▶ Hand crafted in small batches
- ▶Plug and play fit
- Made with stainless steel and available in a variety of powder coated colors
- Extremely durable powder coating
- ▶Perfect base for the Wunderlich protection system
- ▶Model specific designs
- ▶ Made in Germany