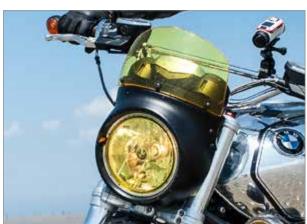

#### WUNDERLICH DAYTONA FAIRING

Following the style of the legendary R90 S, this modern classic was developed to transform the R nine T into a pure sports roadster. The fairing not only looks great, it also effectively redirects air flow and increases rider comfort. The fairing is made of lightweight but strong ABS plastic material.

- The R nine T takes on the appearance of a Retro Classic a la R 90 S with minimal installation effort
- ▶Effective reduction in wind pressure
- Supplied with brackets and all parts needed for installation
- ▶Can be used with the original turn signal indicators
- ▶Model specific fitment
- Available unpainted or color matched
- ▶ Made in Germany