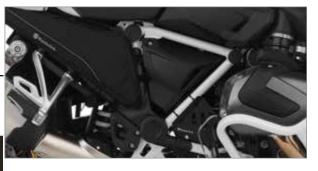

#### **WUNDERLICH CASE PROTECTION BARS**

Our luggage protection bars not only offer great protection for the expensive, original saddlebags, but they also provide a perfect lifting point to assist with getting the motorcycle on the center stand, and can be used as a location to attach additional accessories or luggage.

- ▶Protects the saddlebags from front and side impact
- Comfortable holding points for the passenger
- Full freedom of movement for rider and passenger
- No modifications to the bike required
- Model specific designs
- ▶ Made in Germany