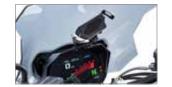

#### WUNDERLICH NAVIGATOR RELOCATOR

The original holder for the original Navigator on the handlebar clamps may be really practical but it's a hindrance when a tank bag is used. The navigation device collides with the tank bag when steering and limits the steering angle and thus the turning radius. The makes maneuvering uncomfortable, more demanding and longer than it has to be.

Our base holder helps here: it positions the navigation device in the natural line of sight for ergonomically optimal visibility and operation, making your ride more relaxed. This position is located above the TFT instrument panel.

▶Ergonomic positioning of the navigation device