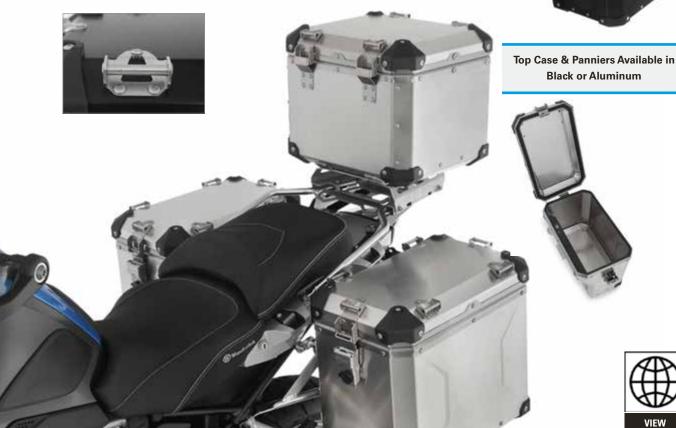

## WUNDERLICH »EXTREME« CASE SET.

The sturdy, light and functional aluminum cases (side case and top case) for the GS models provide truly special comfort to every rider on their journey. The special sealing system makes them totally waterproof. Durability is provided by the implementation of the 1.5 mm aluminum plate with stabilizing swages (weight-optimized yet robust), the stainless steel clasps, the replaceable all-round protection on all corners as well as the protective caps for the locks. Thanks to the practical lashing rings on the cover, you can attach additional pieces of luggage simply and securely with adjustable straps.

After opening both locks, the cover of the top loader can be completely removed and placed on the seat. You can then

load it from the top with ease. If only one of the two locks is opened, this lets you lift the lid either forwards or backwards and this can be additionally securely stabilized with a safety rope. The second lock then functions almost like a hinge. We offer the robust extreme cases in either: pure aluminum for enthusiasts who love the appeal of this untreated and robust material or in black anodized with stainless steel fittings which makes the high-quality case look particularly refined. All variants optimally integrate the functional luggage system into the design of the motorcycle.

They can be attached to the carrier with ease thanks to the quick release system. The cases fit the

original Adventure case carriers. For all other GS models, we carry the matching case / top case racks. You can find more information on our website.