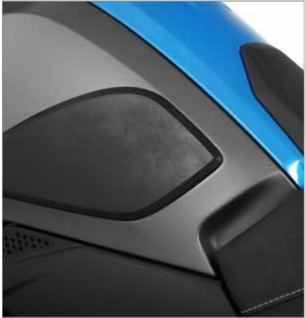

#### **WUNDERLICH TANK PADS**

Our Tank pad sets are matched to the design of your BMW model. They effectively protect all the contact points from scratches, damage, and wear to the tank.

- ▶Model specific designs
- Sold as sets
- Improved knee grip
- ▶Textured soft polyurethane