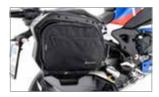

#### **OUICK RELEASE SUBFRAME POUCH SET**

These two functional ELEPHANT DRYBAG side bags are tailored for your GS. They can be securely attached or removed in a flash using the LOXX guick releases on the inside. The bags consist of perfectly crafted CORDURA® 500, which is laminated on the inside with a water-resistant layer of durable TPU. All seams and duplications are stitched to be water-resistant. The cover flap, which also covers the water-resistant and dust-proof zippers and fastens with two high-quality clips, also ensures they are water-tight. They offer additional space for everything you need to hand, e.g. tools or bandages. The attachment close to the center of gravity is particularly favorable for neutral riding behavior. Especially in off-road use. No restriction of freedom of mobility for the rider and passenger. The functional, puristic design integrates perfectly into and completes the look of your GS, making it look as if it were cast from a single mold.

- Can be attached to and removed from the frame cover in seconds thanks to three LOXX quick releases on the inside
- •Waterproof CORDURA® 500, with an additional permanent TPU coating on the inside