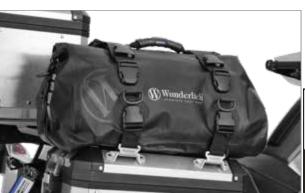

#### **WUNDERLICH WP40 BAG SYSTEM**

The WP40, made by Kry-o, is a top-quality and waterproof roll-up case with the innovative mounting system "Quicksnap". The bag also fits to the BMW's aluminum case, that means no more fumbling with a tension belt. An added special feature: even without a bag, the "Quicksnap" can be hooked to the aluminum box and used as a carrying handle - an original and tidy solution.

- ▶36 liters volume
- ▶Big opening side over the full-length
- Extremely robust, doubled coated Polyurethane fabric
- Absolutely waterproof and dust-proof thanks to the proven roll-up closure

LUGGAGE WWW.WUNDERLICHAMERICA.COM