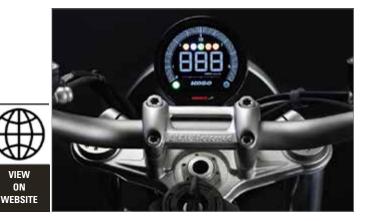

#### RNINET MULTIFUNCTION INSTRUMENT SPEEDOMETER/TACHOMETER

With its modern look, this DL-04 speedometer is the perfect plug and play meter for the BMW R nineT bikes. Featuring speed, odometer, tripmeter, hour meter, voltage, clock and stopwatch as well as 6 indicator lights, this meter will give you all information you need.

- ▶ Tachometer
- Shift Notification
- Gear Display
- ▶Engine Tempature
- ▶Ambient Tempature
- ▶ Retains Current Mileage & Trip Information