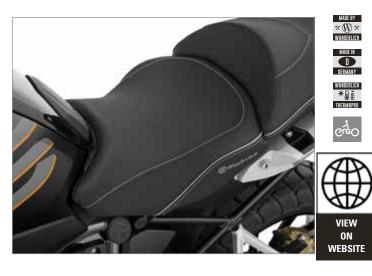

### **WUNDERLICH AKTIVKOMFORT SEATS**

A relaxed and active riding experience adds a definite plus to passive safety.

- Ergonomic 3D contour to support the natural posture of the back and comfortable leg position while riding and standing
- Progressive two-layer construction with soft top layer and rigid core guarantees comfort because the seat doesn't buckle
- The sitting pressure is equally distributed over a larger area, resulting in noticeably optimized weight distribution and lower specific pressure load
- Distinct concave profile to relax the coccyx
- More comfort with ThermoPro: With the ThermoPro coating, the temperature of this seat in direct sun at the peak of summer is up to 77°F (25°C) lower compared to standard, untreated cover materials
- ▶Refined, dropped »Cut« seams
- ▶Embroidered Wunderlich logo
- ▶Cover material with ThermoPro coating
- Sweat-reducing, grippy cover material, combined with pin-tucks in Alcantara, dropped »Cut« seams
- ▶Taped and welded seams for 100% tightness on modern PFAFF hot air welding machines
- ► Material of seat shell: High-strength »RoburC« shell of our own construction
- ▶Progressive, dual-layer seat core structure

Many of our AKTIVKOMFORT seats are available in heated and standard versions along with multiple height profiles. Rider & Passenger seats are available for most BMW models