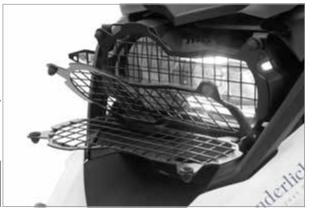

#### **WUNDERLICH HEADLIGHT GUARDS**

Available in Grill style or shatter proof Lexan. These guards will give your very expensive factory BMW headlight the protection it needs on your next adventure. The top of the guard snaps into the brackets provided and can be folded down for cleaning of the headlight lens. A true must have item for the off-road rider.

- Can be quickly put in place for off-road use
- High protection for the original lights
- ▶Model specific fitment & designs
- Folding design for easy cleaning
- Grill or clear Lexan versions available
- ▶Made in Europe