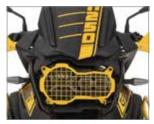

#### WUNDERLICH FOLDING HEADLIGHT GRILL

Right on time for the launch of the 40 Years GS Edition BMW models "Edition 40 Years GS", we've issued the matching Headlight protector their perfectly integrate in the color scheme of the "Edition 40 Years GS". A stone that flies up and/or short off-road stretches often mean that the original headlights are finished. Rigidly mounted headlight grills or the original protecting screen can only be used legally off-road tracks, and the headlight glass behind is difficult to clean.

- Easy cleaning of the headlight and the inside of the protector
- Scratch-resistant protector with robust, coated brackets

WEBSITE

40TH GS ANNIVERSARY WWW.WUNDERLICHAMERICA.COM