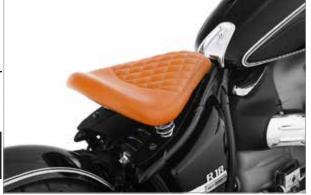

### **WUNDERLICH AKTIVKOMFORT SEATS**

A relaxed and active riding experience adds a definite plus to passive safety.

- Ergonomic 3D contour to support the natural posture of the back and comfortable leg position while riding and standing
- Progressive two-layer construction with soft top layer and rigid core guarantees comfort because the seat doesn't buckle
- The sitting pressure is equally distributed over a larger area, resulting in noticeably optimized weight distribution and lower specific pressure load
- Distinct concave profile to relax the coccyx
- More comfort with ThermoPro: With the ThermoPro coating, the temperature of this seat in direct sun at the peak of summer is up to 77°F (25°C) lower compared to standard, untreated cover materials
- ▶Refined, dropped »Cut« seams
- ▶Embroidered Wunderlich logo
- ▶Cover material with ThermoPro coating
- Sweat-reducing, grippy cover material, combined with pin-tucks in Alcantara, dropped »Cut« seams
- ▶Taped and welded seams for 100% tightness on modern PFAFF hot air welding machines
- ► Material of seat shell: High-strength »RoburC« shell of our own construction
- ▶Progressive, dual-layer seat core structure

Many of our AKTIVKOMFORT seats are available in heated and standard versions along with multiple height profiles. Rider & Passenger seats are available for most BMW models

## WHAT IS THERMOPRO?

ThermoPro is a fabric treatment coating that is impregnated into the cover material to reflect the heat aspect from the suns rays and keep our seats cool. On average, In the peak of summer in direct sunlight, our ThermoPro treated seats will remain up to 77°F (25°C) COOLER on the cover than the factory untreated material.

The advantages will be retaining the longevity of the fabric and other structural material and also keep you comfortable when you hop back on the bike. Just another layer of comfort and protection we add for our new line of AKTIVKOMFORT seats.