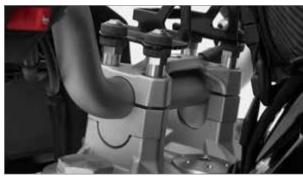

#### WUNDERLICH »ERGO« HANDLEBAR RISER

A barely-visible adjustment with a resounding effect:

In every respect a huge gain in rider comfort and improved handling feel. The motorcycle feels even lighter and more agile. Simple to install and without the need for any other modifications. The increased height further improves the sitting position.

- ▶Better handling and a more direct riding experience
- ▶Relaxed, upright sitting position
- Now possible to ride standing up when off road = more fatigue-free riding and better control
- No changes required to the vehicle
- ▶Individually milled from high-strength aluminum (no casting!)
- Available for models with or without a BMW sat nav
- Anodized in Silver
- ▶Model specific fitment & designs
- •We have handlebar risers for most BMWs
- ▶ Made in Germany

with a BMW sat nav

with a BMW sat nav

without a BMW sat nav

WIEW

VIEW ON Website