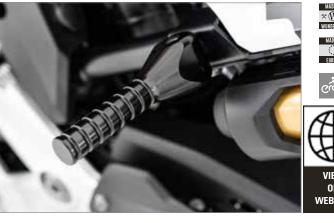

#### WUNDERLICH VARIO FOOTREST SYSTEM »EVO1«

Our Vario Ergonomic Footrest System is the ultimate solution when it comes to ergonomic adjustable footrests. With an adjustment range up to 100 mm diameter, it leaves nothing to be desired. No matter whether you've got big feet or small ones, whether you want to increase the lean angle freedom or just comfortably relieve the knee angle. The eight different adjustment options within a full 360 degrees ensures enormous flexibility. This ergonomic adjustment foot peg system is available for both rider and passenger.

ON WEBSITE silver or black.

All parts are made from high-solidity aluminum and anodized in

Choose Rider or Passenger, Vario joints (model specific), Vario adapters (23mm, 30mm or 50mm) and Vario Footrest for a complete assembly. Add accessories like the Footrest Rubber Pads or if applicable Brake Lever Lowering Kit

- The foot is in 100% contact with the rest in every position
- The adjustment mechanism means the foot protrudes further out, which can restrict angle clearance
- You need the VARIO joint, VARIO adapter and VARIO footrests
- ▶Rubber inserts are optional
- Suitable for rider and passenger!
- ▶ Made in Germany
- Model Specific Fitment

VARIO Footrest »EVO1« rider

Fully 360 degree adjustment

For tall ...

VARIO Rubber insert »EVO1«

VARIO adapter »EVO1«: 50 / 30

and small riders adjustable

Foot brake lever lowering