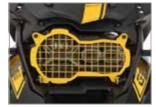

#### WUNDERLICH FOLDING HEADLIGHT GRILL

Right on time for the launch of the 40 Years GS Edition BMW models "Edition 40 Years GS", we've issued the matching Headlight protector their perfectly integrate in the color scheme of the "Edition 40 Years GS". A stone that flies up and/or short off-road stretches often mean that the original headlights are finished. Rigidly mounted headlight grills or the original protecting screen can only be used legally off-road tracks, and the headlight glass behind is difficult to clean.

- Easy cleaning of the headlight and the inside of the protector
- Scratch-resistant protector with robust, coated brackets

WEBSITE

40TH GS ANNIVERSARY WWW.WUNDERLICHAMERICA.COM