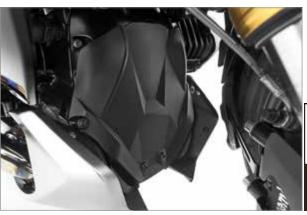

#### **VALVE COVER PROTECTION**

We have developed a set of well-designed protectors to ensure a solid impact platform for tip over incidents. These are characterized by the fact that they sit on the valve cover with narrow gap dimensions and accurately fit the contour. The protector consists of impact-resistant, durable plastic that has been precisely manufactured to ensure fitment.

- Stainless steel insert
- ▶High impact resistant
- Fiberglass reinforced plastic
- ▶Made in Europe