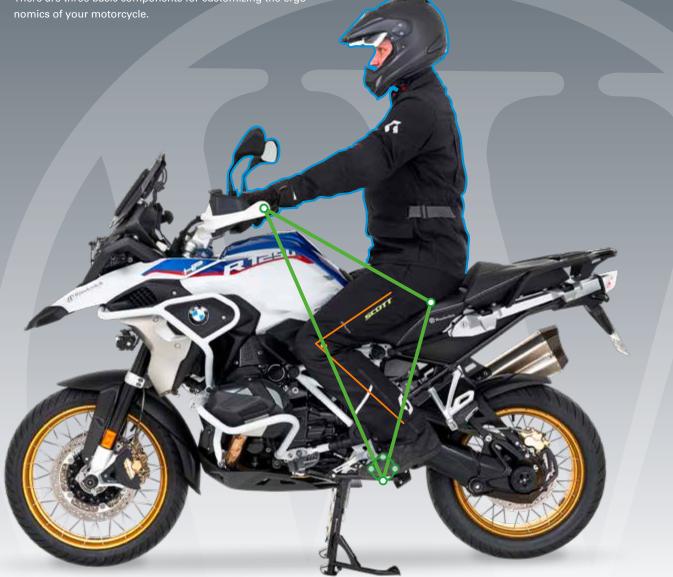

## THE ERGONOMIC TRIANGLE.

Ergonomics experts describe the human & machine connections on a motorcycle as an ergonomic triangle. The connections are obvious, they are the places where the human being has direct physical contact with the motorcycle. These places are the handlebars, the seat and the footrests.

The aim of ergonomics on a motorcycle is to create an optimal spatial arrangement which allows relaxed and fatigue-free riding.

At Wunderlich, we have been working on improving the ergonomics of BMW motorcycles for over two decades. There are three basic components for customizing the ergonomics of your motorcycle.

## Basic components of motorcycle ergonomics

If you're looking to tailor your motorcycle to your riding style and stature, we highly recommend that you consider three components:

- Seats
- Handlebar risers
- Adjustable footrest systems