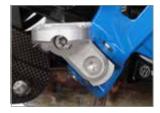

#### WUNDERLICH »ERGO« HANDLEBAR RISER

A barely-visible adjustment with a resounding effect:

In every respect a huge gain in rider comfort and improved handling feel. The motorcycle feels even lighter and more agile. Simple to install and without the need for any other modifications. The increased height further improves the sitting position.

- ▶Better handling and a more direct riding experience
- ▶Relaxed, upright sitting position
- Now possible to ride standing up when off road = more fatigue-free riding and better control
- No changes required to the vehicle
- ▶Individually milled from high-strength aluminum (no casting!)
- Available for models with or without a BMW sat nav
- Anodized in Silver
- ▶Model specific fitment & designs
- •We have handlebar risers for most BMWs
- ▶ Made in Germany