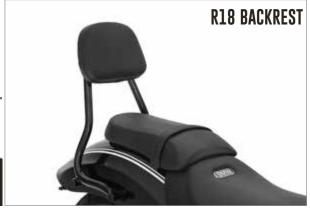

#### **WUNDERLICH PASSENGER BACKREST**

Comfortable, ergonomic sissy bar

- Stylishly integrated into the R 18 design
- ▶The cover and stitching pattern are perfectly matched to the original seat
- Matching the frame, the construction of the sissy bar is powder-coated black and finished with clear lacquer or high-quality chrome-plated
- ▶ Made to fit exactly
- ▶Easy assembly
- Incl. detailed mounting instructions and all necessary parts
- Material: Precision steel tube, precisely formed on CNC tube bending machines and then welded with a clean seam pattern