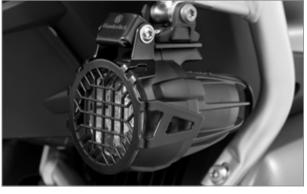

#### **AUXILIARY & INDICATOR LIGHT PROTECTION**

Just one stone thrown up from the road or trail can spell the end for your expensive Auxiliary Lights. The very robust bracket and sturdy grill provide protection even from violent impacts. We have designed light protectors for both OEM Halogen & LED lights along with select aftermarket auxiliary lights.

- Set for 2 auxiliary lights
- ▶Easy installation
- Sturdy base mount
- Stainless hardware
- ▶Powder-coated grills
- ▶Made in Europe