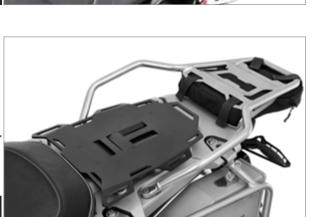

#### BAGGER LUGGAGE RACK

This luggage rack is the perfect solution for riders who want to maximize the luggage on their Bagger. Additionally, the luggage is stored close to the center of gravity and doesn't negatively impact riding behavior.

- •Works with or without the Wunderlich Backrest Frame
- Stable precision tube
- ▶Perfectly tailored connection
- Easy lashing option
- Includes complete fitting set
- Available in Chrome or Black
- ▶ Made in Germany