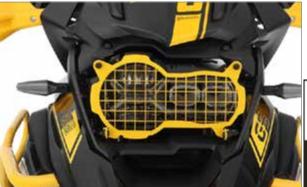

#### WUNDERLICH FOLDING HEADLIGHT GRILL

Right on time for the launch of the 40 Years GS Edition BMW models "Edition 40 Years GS", we've issued the matching Headlight protector their perfectly integrate in the color scheme of the "Edition 40 Years GS". A stone that flies up and/or short off-road stretches often mean that the original headlights are finished. Rigidly mounted headlight grills or the original protecting screen can only be used legally off-road tracks, and the headlight glass behind is difficult to clean.

- Easy cleaning of the headlight and the inside of the protector
- Scratch-resistant protector with robust, coated brackets

WEBSITE

40TH GS ANNIVERSARY WWW.WUNDERLICHAMERICA.COM