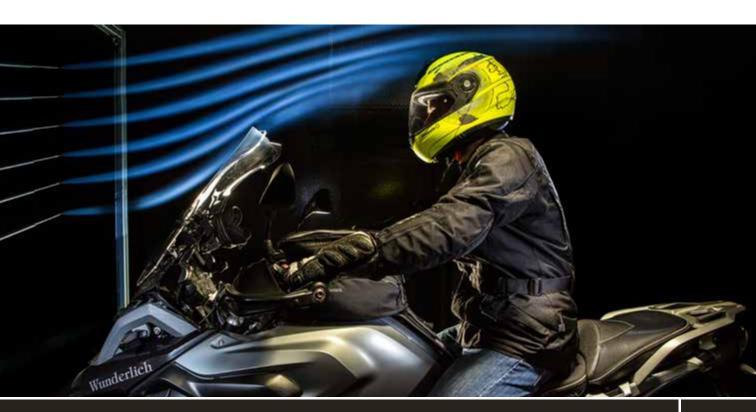

# DEVELOPMENT PROCESS USING THE EXAMPLE OF OUR »MARATHON« WINDSHIELDS.

One of our development principles is to develop components in a model-specific way whenever possible. This also applies to our MARATHON windshields.

The aerodynamics of the windshield for the model in question are first meticulously calculated. However, it only receives its final, fine tuning in extensive road tests. Experienced test riders use sensors to collect data over tens of miles on the flow and vibration behavior on the windshield and helmet, on the speed-dependent wind load and its effect on the fastening points or on the noise level (sound pressure level). This objective data is recorded with a data logger during the test ride. For the precise evaluation of the data, our data logger also records the GPS data for the speed and the test track itself, which we correlate with the physical data from the sensors. The evaluation of the physical quantities of the sensor signals, the speed and the distance are used towards the optimization of the windshield. So much for the theory.

In addition to the collection of data on the vehicle, empirical data is collected by our test riders in road tests. Only they with their routine are able to include and interpret boundary conditions such as route conditions, road, weather or wind conditions in the data collection.

Theory and practice – both count. Our developers are on test rides all year round. On the helmet: the sensor for determining the frequencies on the helmet

Displacement sensor for recording the deflection of the windshield under a wide range of ambient and load conditions

Real-time data display: displays the can-bus and the data of the sensors and the GPS system

ELEPHANT tank bag as a black box: data recording, GPS system and the interface to the can-bus system are housed here