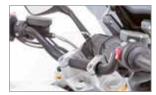

#### **WUNDERLICH MULTICLAMP SYSTEM**

The MultiClamp universal clamp is highly versatile. Using the removable knob (included in the scope of delivery) together with a spindle, you can easily and reliably attach it to the handlebar, tank protection and engine protection bars or the luggage rack. The MultiClamp is suitable for all tubing with a diameter of 10 to 32 mm. The special feature here is that the sophisticated clamping mechanism makes it suitable for round and square tubing, but also for flat profiles up to 32 mm such as you would find on many luggage racks. Once attached, you can remove the knob to avoid theft.

Accessories: Mirror Mount | Phone Mount | Extension Arm & More

WEBSITE