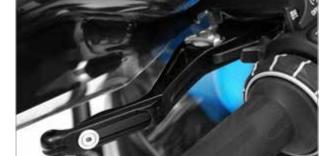

#### **VARIO BRAKE AND CLUTCH LEVERS**

Vario Levers represent a revolution in ergonomics, functionality and safety. In addition to allowing adjustable reach, they are also adjustable in length. These levers allow precise adjustment to exactly suit the needs of the rider in various situations and additionally, really look great.

- ▶ Made in Germany
- ▶Fully adjustable
- Exquisitely anodized
- ► Model specific fitment & designs
- ▶High-strength aluminum (AL 7075 T6)

VIEW ON Website

**ERGONOMICS** WWW.WUNDERLICHAMERICA.COM

ON WEBSITE