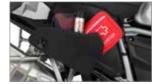

#### **OUICK RELEASE SUBFRAME POUCH SET**

These two functional ELEPHANT DRYBAG side bags are tailored for your GS. They can be securely attached or removed in a flash using the LOXX guick releases on the inside. The bags consist of perfectly crafted CORDURA® 500, which is laminated on the inside with a water-resistant layer of durable TPU. All seams and duplications are stitched to be water-resistant. The cover flap, which also covers the water-resistant and dust-proof zippers and fastens with two high-quality clips, also ensures they are water-tight. They offer additional space for everything you need to hand, e.g. tools or bandages. The attachment close to the center of gravity is particularly favorable for neutral riding behavior. Especially in off-road use. No restriction of freedom of mobility for the rider and passenger. The functional, puristic design integrates perfectly into and completes the look of your GS, making it look as if it were cast from a single mold.

- Can be attached to and removed from the frame cover in seconds thanks to three LOXX quick releases on the inside
- •Waterproof CORDURA® 500, with an additional permanent TPU coating on the inside