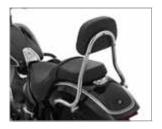

#### **WUNDERLICH PASSENGER BACKREST**

Comfortable, ergonomic sissy bar

- Stylishly integrated into the R 18 design
- ▶The cover and stitching pattern are perfectly matched to the original seat
- Matching the frame, the construction of the sissy bar is powder-coated black and finished with clear lacquer or high-quality chrome-plated
- ▶ Made to fit exactly
- ▶Easy assembly
- Incl. detailed mounting instructions and all necessary parts
- Material: Precision steel tube, precisely formed on CNC tube bending machines and then welded with a clean seam pattern