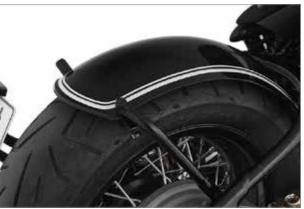

#### **WUNDERLICH FENDER EXTENDERS**

The original mudguard is simply too short! The result is dirty headers and engine cases, clogged up oil coolers, damage to the radiator and unnecessary water splashing.

- ▶Proven protection against soiling from road dirt
- Extension for the front mudguard
- ▶Reliable protection against spray water
- Effective protection against stone chips
- Easy assembly
- ▶Made by hand
- ▶Made in Germany