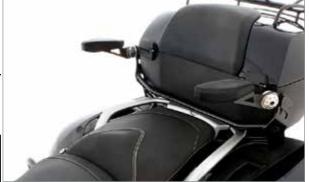

#### **WUNDERLICH SEAT LUGGAGE RACK**

This luggage rack for the GS and the Adventure is the perfect solution for all solo riders who want to carry their luggage near their bikes center of gravity. This rack not only allows much more luggage to be accommodated, it also moves the load forward. This makes the loaded motorcycle both easier to handle and more comfortable to ride.

- Numerous practical lashing options on all four sides
- ▶Cut-outs in the middle allow secure lashing of smaller items
- Thanks to its straightforward disassembly, the pillion seat can quickly be remounted
- Lockable via the original seat lock
- ▶Made in Germany