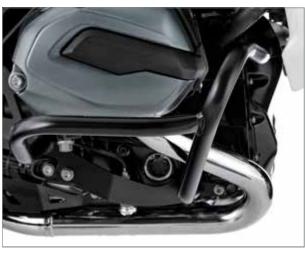

#### **WUNDERLICH ENGINE PROTECTION BARS**

The result of more than three decades of experience in constructing protection bars, we have developed stylish and resistant engine protection bars that guarantees to deliver what they promise – safety and resilience...Period

- •Uniform distribution of the forces over attachment points on each side of the vehicle
- ▶ Hand crafted in small batches
- ▶Plug and play fit
- Made with stainless steel and available in a variety of powder coated colors
- Extremely durable powder coating
- ▶Perfect base for the Wunderlich protection system
- ▶Model specific designs
- ▶ Made in Germany