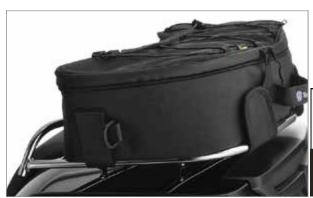

#### **WUNDERLICH HANDLEBAR BAGS**

For everything important you need to grab on the fly and added protection - with practical sight window for operating multimedia devices.

Our functional handlebar bags were specially developed for BMW models. This means all the available space can be used. Easy-to-open flap with integrated extra pocket and other storage options for pens, credit cards, etc. The large main pocket is closed with a water-deflecting and dirt-resistant zip closure. To make sure mobile phones and other electrical devices can be charged on the go, the bag comes with a water resistant E-Connect cable input.

Variety of Styles & Sizes Available

WEBSITE