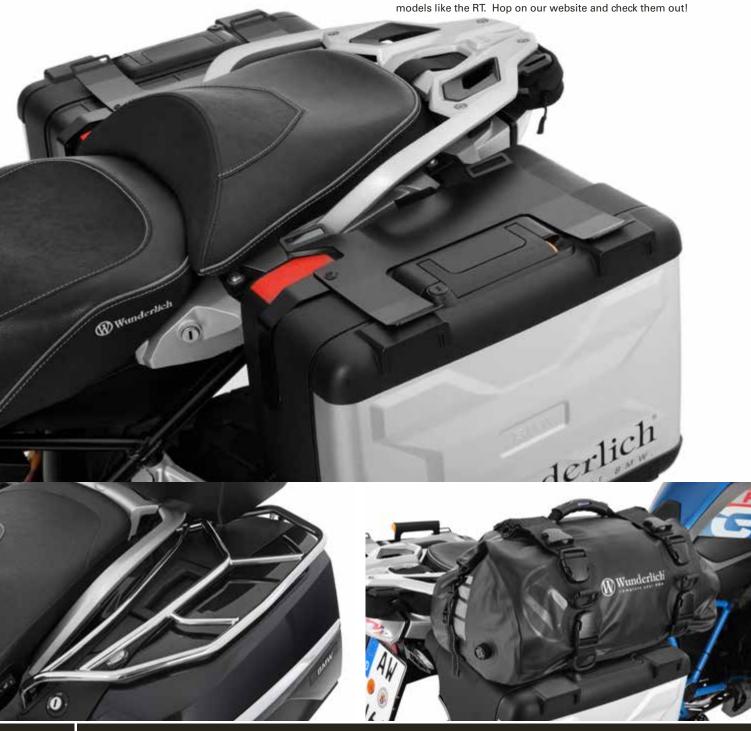

## THE INGENIOUS WUNDERLICH LUGGAGE RAILS.

It's a well-known fact that you can never have enough luggage when traveling on your motorcycle. With standard luggage it really limits what you can actually bring with you. In extreme measures you will find yourself strapping bags, rolls, or tents down to the passenger seat and side cases. If you have found yourself in this situation then we have just the right fix

for you. We've developed these brilliant luggage rails/racks for this purpose. They mount on the original brackets very simply and securely without having to drill the cases. What this will give you is a sturdy platform to mount your gear to. The Wunderlich luggage rails are available for the Vario cases of the BMW GS models and we also offer them for the touring models like the RT. Hop on our website and check them out!

LUGGAGE WWW.WUNDERLICHAMERICA.COM