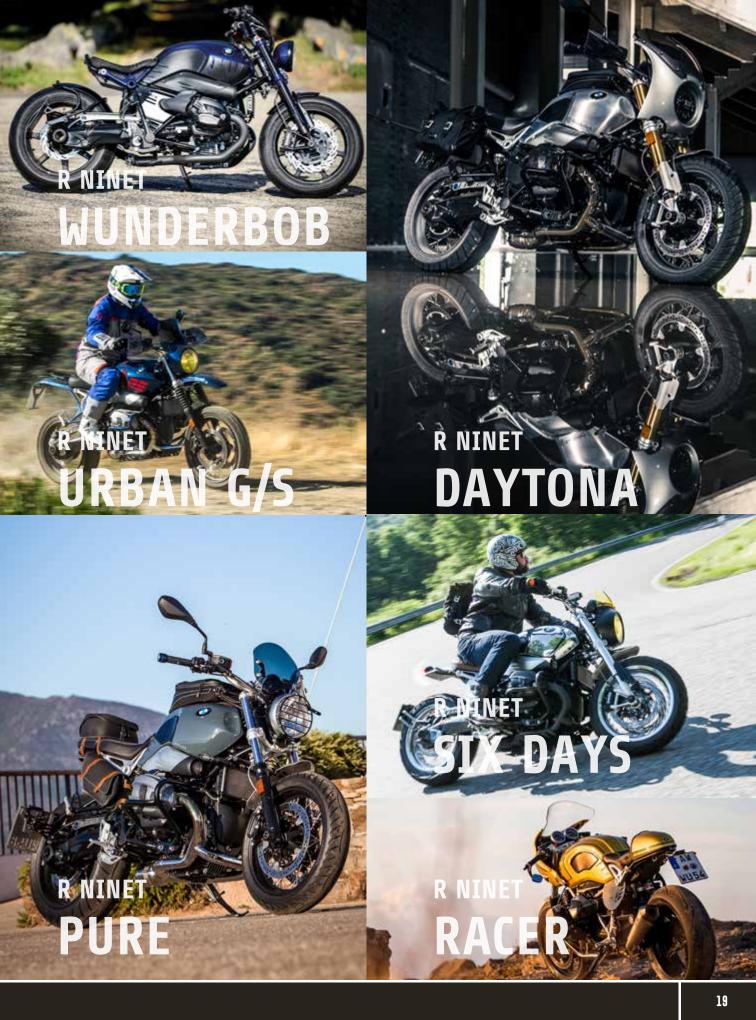

where it would go that turned into a full BMW series that has five variations. The RnineT can be looked at as a blank canvas and with Wunderlich, we give you the ability to alter the machine's functionality and appearance to your personal liking. Whether you're a professional builder or a weekend gearhead working on your own project, the hundreds of unique RnineT products will help you build the bike of your dreams. With over 12 custom concept builds on the RnineT alone, we can proudly say that we have the worlds largest offering of parts and accessories for your build!