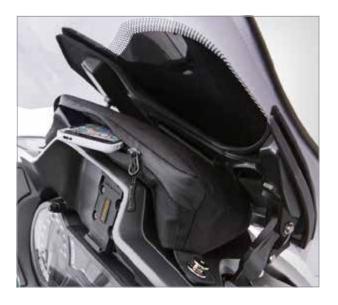

#### **WUNDERLICH COCKPIT BAGS**

The refined and custom taylored Wunderlich cockpit bag fills the unused spaced between the windscreen and instrument cover precisely and unobtrusively. It attaches in an instant via velcro and two and Tenax fasteners and protects those items you need close at hand.

VIEW ON

WEBSITE

- No restriction of screen mobility
- Nothing rubs or flutters
- Safe and simple attachment
- Blue inner lining allows for clarity and things can no longer disappear into the cracks
- Mater-repellent, Teflon-coated CORDURA, high-strength and non-abrasive, internally coated
- ▶Water/dust resistant zip closure
- Grippy zipper, can be used easily even when wearing gloves
- ▶ Made in Germany