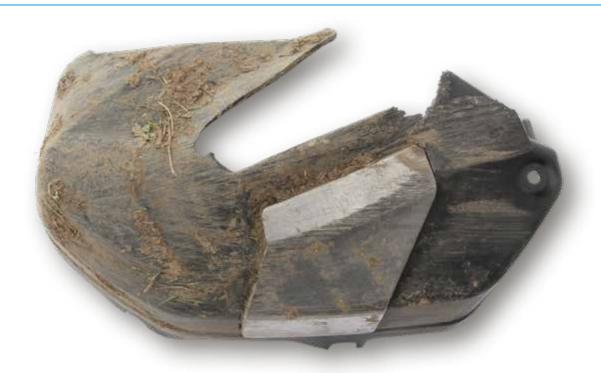

#### FRONT ENGINE CASE PROTECTOR

The Boxer engine cover has to handle stone impacts, and dirt spray thrown up by the front wheel. To protect the cover, we have developed and carefully designed our contour-fit engine protection cover using tough, impact-resistant and durable plastic. The engine protection cover is attached with 4-points and is a visual upgrade to the engine design.

- Injection molded impact resistant plastic
- ▶Contour fitment
- Light weight
- ▶ Made in Europe
- Small batches made by hand

WEBSITE