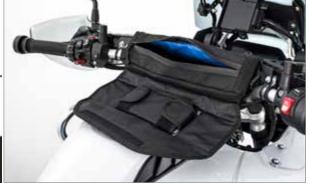

#### **WUNDERLICH HANDLEBAR BAGS**

For everything important you need to grab on the fly and added protection - with practical sight window for operating multimedia devices.

Our functional handlebar bags were specially developed for BMW models. This means all the available space can be used. Easy-to-open flap with integrated extra pocket and other storage options for pens, credit cards, etc. The large main pocket is closed with a water-deflecting and dirt-resistant zip closure. To make sure mobile phones and other electrical devices can be charged on the go, the bag comes with a water resistant E-Connect cable input.