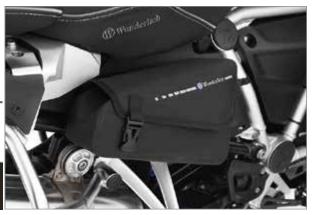

#### **WUNDERLICH COCKPIT BAGS**

The refined and custom taylored Wunderlich cockpit bag fills the unused spaced between the windscreen and instrument cover precisely and unobtrusively. It attaches in an instant via velcro and two and Tenax fasteners and protects those items you need close at hand.

VIEW ON

WEBSITE

- No restriction of screen mobility
- Nothing rubs or flutters
- Safe and simple attachment
- Blue inner lining allows for clarity and things can no longer disappear into the cracks
- Mater-repellent, Teflon-coated CORDURA, high-strength and non-abrasive, internally coated
- ▶Water/dust resistant zip closure
- Grippy zipper, can be used easily even when wearing gloves
- ▶ Made in Germany