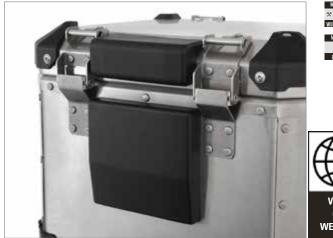

#### **WUNDERLICH EVERY DAY CARRY BOX**

Our tailored EDC box offers additional storage space for all kinds of helpful bits and pieces, so it integrates perfectly into the niche between the left case carrier and the rear wheel. The functional, robust box is equipped with four threaded inserts and attaches securely to the series standard case carrier via a bracket and matching clips. It can be opened and closed from the tail - even once the box is mounted - for easy access any time. The cover is secured against loss. The box made of high-quality plastic is waterproof and extremely robust.

- •Waterproof, light and extremely robust
- ▶Volume: 4.5 liters
- ▶Made in Europe

LUGGAGE WWW.WUNDERLICHAMERICA.COM