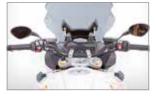

#### WUNDERLICH »ERGO« HANDLEBAR RISER

A barely-visible adjustment with a resounding effect:

In every respect a huge gain in rider comfort and improved handling feel. The motorcycle feels even lighter and more agile. Simple to install and without the need for any other modifications. The increased height further improves the sitting position.

- ▶Better handling and a more direct riding experience
- ▶Relaxed, upright sitting position
- Now possible to ride standing up when off road = more fatigue-free riding and better control
- No changes required to the vehicle
- ▶Individually milled from high-strength aluminum (no casting!)
- Available for models with or without a BMW sat nav
- Anodized in Silver
- ▶Model specific fitment & designs
- •We have handlebar risers for most BMWs
- ▶ Made in Germany

with a BMW sat nav

with a BMW sat nav

without a BMW sat nav

WIEW

VIEW ON Website