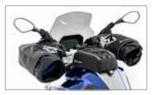

#### **WUNDERLICH HANDLEBAR MUFFS**

Our handlebar muffs also come with a moulded insert that is cushioned on the inside. This feature ensures that the muffs retain their shape at high speeds and in the subsequent high wind pressures, thereby creating a solid, protected space that provides thermal insulation and ensures the safe, unhindered use of the instruments and levers with your hands. The molded insert is especially helpful and advantageous if you don't have any hand protectors mounted. We've incorporated a generously sized UV-stable PVC transparent window around the switcher units for the instruments that allows you to use them safely and reliably. Our muffs are so generously sized that they also fit over the hand protectors.

- Transparent window on the switcher units for safe, reliable operation
- ▶ Reflective elements for greater safety
- Fits all motorcycles (with and without hand protectors)
- ▶Quick and easy mounting
- ▶ The molded insert always ensures safe operation of brake, clutch and instruments
- Elasticated sealing closure on the grips
- Material: CORDURA®, robust and abrasion-resistant
- ▶Made in Europe

WEBSITE