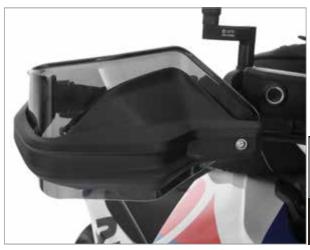

#### **WUNDERLICH HAND GUARDS**

We have equipped our hand protectors with a water-deflecting collar that extends outwards; it guides spray water outwards and lets it flow off the sides. Functionality aside, our Hand guards are designed to be discreet and attractive. The Hand guards are made of acrylic, are thermally stable, scratch and shatter-proof and resistant to petrol. They are quick and easy to mount. They can be used with or without grip heating as well as handlebar end weights and our Throttle Lock.

- ▶Model specific fitment
- Available in Clear, Tinted or Black
- Protects the hands from the cold, moisture, dirt, stone impacts and insects
- Highly durable, scratch and shatter-resistant
- ▶ Made in Germany