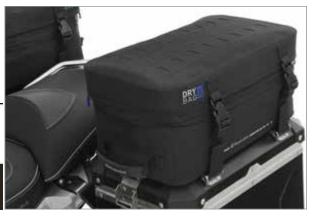

the rear rack and tail light, as well as our versatile handlebar bags. This means no storage space goes unused. And in 2021, a completely new series is being added: the ELEPHANT DRYBAG series, pure, waterproof and available as tank bags, case top bags as well as pillion and luggage rack bags. Our program rounds off with our popular robust EXTREME case series. Crafted by hand from high-quality aluminum, with durable stainless-steel fittings. Made to hold. Just like our luggage rails for the original Vario cases for the GS.

## New: »ELEPHANT DRYBAG«. Puristic. Waterproof

LUGGAGE WWW.WUNDERLICHAMERICA.COM