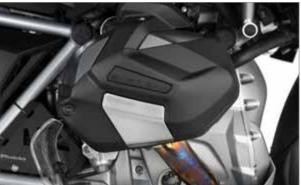

#### **VALVE COVER PROTECTION**

We have developed a set of well-designed protectors to ensure a solid impact platform for tip over incidents. These are characterized by the fact that they sit on the valve cover with narrow gap dimensions and accurately fit the contour. The protector consists of impact-resistant, durable plastic that has been precisely manufactured to ensure fitment.

- Stainless steel insert
- ▶High impact resistant
- Fiberglass reinforced plastic
- ▶Made in Europe