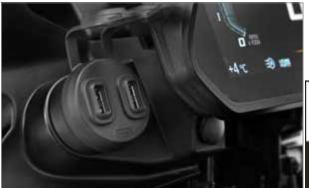

#### **WUNDERLICH USB CHARGING STATION**

device holder.

Two quick charge connections USB A and USB C: The right side of the housing comes with two USB connections type USB 3.1 Type A and USB 3.1 Type C, which are compliant with the quick charging standards QC 3.0 and QC 4.0 (QC = quick charge). The activity of the charging box is displayed via a blue LED control light which is situated very visibly above the two USB ports. The charging box is designed to be protected against spray. The ports can be covered with molded elastomer covers when not in use, which seals and thus protects them against spray and dust.

- ▶Two USB connections type USB 3.1 Type A and USB 3.1 Type C
- Complies with standards QC 3.0 and QC 4.0 for guick charging

Our thoroughly practical USB charging station fits all BMW's with the factory-side BMW navigation preparation (Navigator V, VI). It simply slots into the BMW navigation device holder in place of the navigation device, locks in place and it closes securely to prevent theft. The power is supplied via the contacts on the navigation

- connections
- Fits all BMW's with the factory-side BMW navigation preparation (Navigator V. VI)

VIEW

ON

TESTED BY

VIEW

WERSITE