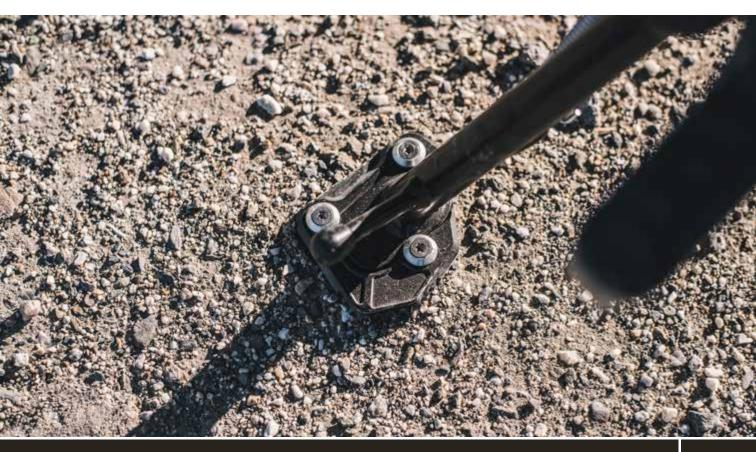

#### WUNDERLICH SIDE STAND ENLARGER

Safe support for the motorcycle on all surfaces

- Compensates for the very oblique leaning angle
- Surface area increased by more than 100%
- Aluminum measuring 8 mm thick
- Anodized in black to protect against oxidation
- Rust protection for the original stand plate
- ▶Cut-out for original foot lined with vibration-absorbing foam rubber
- Model specific fitment & designs
- Easy to install