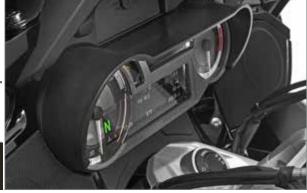

#### RNINET MULTIFUNCTION INSTRUMENT SPEEDOMETER/TACHOMETER

With its modern look, this DL-04 speedometer is the perfect plug and play meter for the BMW R nineT bikes. Featuring speed, odometer, tripmeter, hour meter, voltage, clock and stopwatch as well as 6 indicator lights, this meter will give you all information you need.

- ▶ Tachometer
- Shift Notification
- Gear Display
- ▶Engine Tempature
- ▶Ambient Tempature
- ▶ Retains Current Mileage & Trip Information