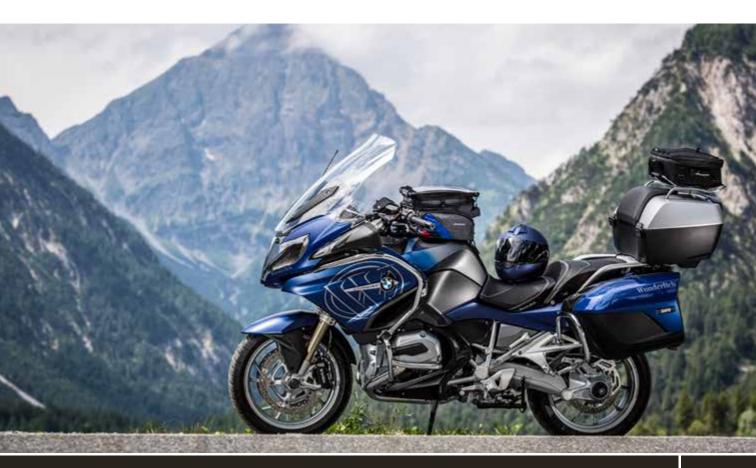

using tough, impact-resistant and durable plastic. The engine protection cover is attached with 4-points and is a visual upgrade to the engine design.

- Injection molded impact resistant plastic
- ▶Contour fitment
- Light weight
- ▶ Made in Europe
- Small batches made by hand







WEBSITE

#### TANK BARS

Optimum protection for your tank and body parts. Our durable protection bars are made of a high-quality powder coated stainless steel tubing and perfectly highlight the lines of your fairing or gas tank. Our upper protection bars are supplied with all fitting parts and also offered in a variety of color options.

- ▶Equal distribution of forces
- Strong mounting points
- ▶Perfect auxiliary light mounting location
- Detailed and easy to understand instructions
- ▶ Made in Germany













WEBSITE

VIEW ON

WEBSITE









#### **WUNDERLICH CASE PROTECTION BARS**

Our luggage protection bars not only offer great protection for the expensive, original saddlebags, but they also provide a perfect lifting point to assist with getting the motorcycle on the center stand, and can be used as a location to attach additional accessories or luggage.

- ▶Protects the saddlebags from front and side impact
- Comfortable holding points for the passenger
- Full freedom of movement for rider and passenger
- No modifications to the bike required
- Model specific designs
- ▶ Made in Germany



#### **WUNDERLICH FENDER EXTENDERS**

The original mudguard is simply too short! The result is dirty headers and engine cases, clogged up oil coolers, damage to the radiator and unnecessary wate