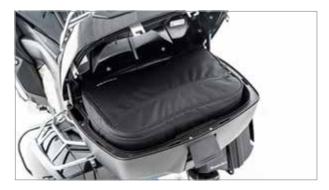

#### WUNDERLICH DRY-BAG - SIDE CASE TOP BAG

These precisely fitting suitcase bags ELEPHANT DRY-BAG can be placed on the side cases. This makes them the ideal companion on the big tour. They are precisely manufactured and equipped with a convenient and equally secure system for fastening. This allows assembly on cases that are equipped with eyelets, such as our "EXTREME" case, the original aluminum case of the Adventure and on our proven luggage racks for the original Vario plastic cases, which we developed especially for the GS models. The cases can also be opened and closed with the top pockets attached. The undersides are designed to protect the paint and are non-slip so that there are no chafe marks. The generous volume of 18 liters can be expanded by another 8 liters to 26 liters using the pull-outs. The pull-out takes place via a surrounding zip.

- ▶Waterproof and dust-proof zippers
- •Waterproof CORDURA® 500, with an additional permanent TPU coating on the inside
- Adaptable volume can be pulled out (18 to 26 liters) thanks to the all-round zip
- ▶Non-bleaching fabric is UV-stable equipped