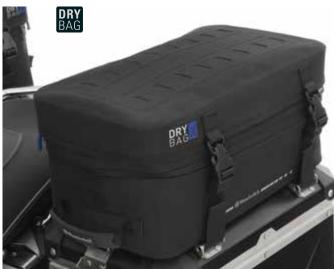

the rear rack and tail light, as well as our versatile handlebar bags. This means no storage space goes unused. And in 2021, a completely new series is being added: the ELEPHANT DRYBAG series, pure, waterproof and available as tank bags, case top bags as well as pillion and luggage rack bags. Our program rounds off with our popular robust EXTREME case series. Crafted by hand from high-quality aluminum, with durable stainless-steel fittings. Made to hold. Just like our luggage rails for the original Vario cases for the GS.

The new ELEPHANT DRYBAG series

## New: »ELEPHANT DRYBAG«. Puristic. Waterproof

LUGGAGE WWW.WUNDERLICHAMERICA.COM

#### WUNDERLICH DRY-BAG - SIDE CASE TOP BAG

These precisely fitting suitcase bags ELEPHANT DRY-BAG can be placed on the side cases. This makes them the ideal companion on the big tour. They are precisely manufactured and equipped with a convenient and equally secure system for fastening. This allows assembly on cases that are equipped with eyelets, such as our "EXTREME" case, the original aluminum case of the Adventure and on our proven luggage racks for the original Vario plastic cases, which we developed especially for the GS models. The cases can also be opened and closed with the top pockets attached. The undersides are designed to protect the paint and are non-slip so that there are no chafe marks. The generous volume of 18 liters can be expanded by another 8 liters to 26 liters using the pull-outs. The pull-out takes place via a surrounding zip.

- ▶Waterproof and dust-proof zippers
- •Waterproof CORDURA® 500, with an additional permanent TPU coating on the inside
- Adaptable volume can be pulled out (18 to 26 liters) thanks to the all-round zip
- ▶Non-bleaching fabric is UV-stable equipped