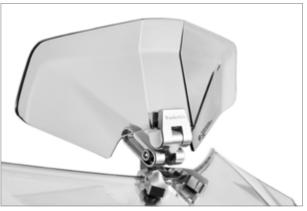

#### **WUNDERLICH WINDSCREENS**

We offer many different wind deflection options here at Wunderlich. Whether you're cruising around the town on your new R18, carving the mountain roads on your R nineT, bombing down the back country trail on a GS, or even if you're hitting the track on a S1000R. No matter the BMW model you have, we have a windscreen option for you! Optimum clarity, Unsurpassed comfort. Check out our full lineup today!

#### WUNDERLICH WINDSHIELD »FLOWJET«

Windscreen design for an imposing look and clear flow

- Turbulence-free flow to the head, torso and arms
- Improved rider cooling at high external temperatures
- ▶Unobstructed vehicle front view
- Reduced risk of injury when off-roading
- Easily mounted on original screw points
- ▶Perfect cockpit integration
- Solid-colored ABS plastic with clear plastic coating
- Our Flowjet is paintable for color matching
- Model specific designs are available
- Lightweight