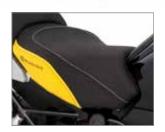

### **WUNDERLICH AKTIVKOMFORT SEATS**

A relaxed and active riding experience adds a definite plus to passive safety.

- Ergonomic 3D contour to support the natural posture of the back and comfortable leg position while riding and standing
- Progressive two-layer construction with soft top layer and rigid core guarantees comfort because the seat doesn't buckle
- The sitting pressure is equally distributed over a larger area, resulting in noticeably optimized weight distribution and lower specific pressure load
- Distinct concave profile to relax the coccyx
- More comfort with ThermoPro: With the ThermoPro coating, the temperature of this seat in direct sun at the peak of summer is up to 77°F (25°C) lower compared to standard, untreated cover materials
- ▶Refined, dropped »Cut« seams
- ▶Embroidered Wunderlich logo
- ▶Cover material with ThermoPro coating
- Sweat-reducing, grippy cover material, combined with pin-tucks in Alcantara, dropped »Cut« seams
- ▶Taped and welded seams for 100% tightness on modern PFAFF hot air welding machines
- ► Material of seat shell: High-strength »RoburC« shell of our own construction
- ▶Progressive, dual-layer seat core structure

Many of our AKTIVKOMFORT seats are available in heated and standard versions along with multiple height profiles. Rider & Passenger seats are available for most BMW models