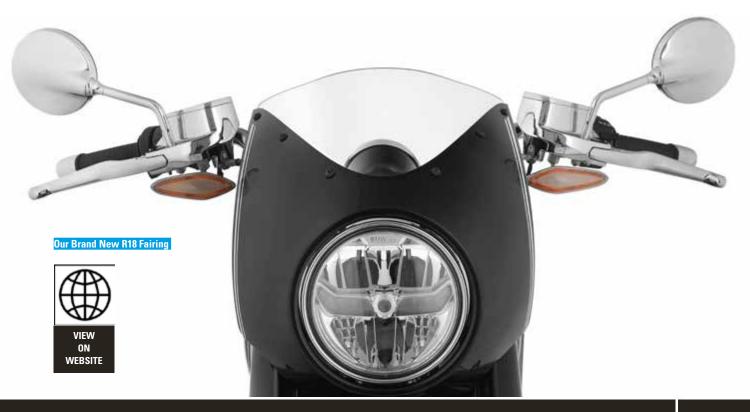

#### **WUNDERLICH WINDSCREENS**

We offer many different wind deflection options here at Wunderlich. Whether you're cruising around the town on your new R18, carving the mountain roads on your R nineT, bombing down the back country trail on a GS, or even if you're hitting the track on a S1000R. No matter the BMW model you have, we have a windscreen option for you! Optimum clarity, Unsurpassed comfort. Check out our full lineup today!

- Optimal view in every situation
- ▶Crystal-clear optical purity
- ▶ High scratch-resistance and breakage safety
- ▶5 mm thick Lexan plastic with optimal vision
- ▶Model specific fitment & designs
- ▶ Made in Germany