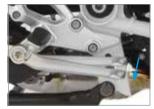

#### **WUNDERLICH BRAKE LEVER ENLARGERS**

In its original form the footrest area of the brake lever is unfortunately rather small, which all too often presents a safety risk.

- The extension means that it is almost impossible for the foot to slip off or miss the lever altogether
- Lightweight
- Beautifully milled and anodized
- Multi-piece design consisting of tread surface and a tailor-made counterpart with threads
- ▶Model specific designs
- ▶ Made in Europe