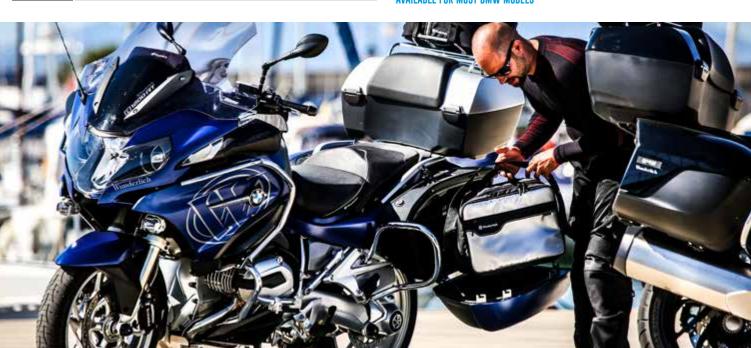

# PROPER LUGGAGE SOLUTIONS. INNOVATIVE AND DURABLE.

We are known for our well-thought-out, innovative luggage solutions that are specialized for BMW motorcycles. These include THE absolute all-rounder and classic among tank bags: the extremely hard-wearing and adaptable ELEPHANT tank bag that has proven its worth on every continent. For everyday journeys, we recommend our ELEPHANT Sport tank bag or our practical, luggage rack bags. Wunderlich has ingenious and custom-fit handmade bags that integrate beautifully into the fairing, tank guard, in the gap between

the rear rack and tail light, as well as our versatile handlebar bags. This means no storage space goes unused. And in 2021, a completely new series is being added: the ELEPHANT DRYBAG series, pure, waterproof and available as tank bags, case top bags as well as pillion and luggage rack bags. Our program rounds off with our popular robust EXTREME case series. Crafted by hand from high-quality aluminum, with durable stainless-steel fittings. Made to hold. Just like our luggage rails for the original Vario cases for the GS.

## WUNDERLICH »EXTREME« CASE SET.

The sturdy, light and functional aluminum cases (side case and top case) for the GS models provide truly special comfort to every rider on their journey. The special sealing system makes them totally waterproof. Durability is provided by the implementation of the 1.5 mm aluminum plate with stabilizing swages (weight-optimized yet robust), the stainless steel clasps, the replaceable all-round protection on all corners as well as the protective caps for the locks. Thanks to the practical lashing rings on the cover, you can attach additional pieces of luggage simply and securely with adjustable straps.

After opening both locks, the cover of the top loader can be completely removed and placed on the seat. You can then

load it from the top with ease. If only one of the two locks is opened, this lets you lift the lid either forwards or backwards and this can be additionally securely stabilized with a safety rope. The second lock then functions almost like a hinge. We offer the robust extreme cases in either: pure aluminum for enthusiasts who love the appeal of this untreated and robust material or in black anodized with stainless steel fittings which makes the high-quality case look particularly refined. All variants optimally integrate the functional luggage system into the design of the motorcycle.