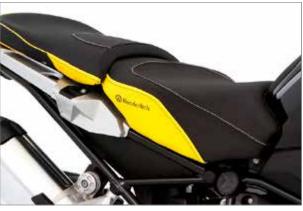

#### AKTIVKOMFORT SEATS FOR THE GS

AKTIVKOMFORT seats and the color scheme of the "Edition 40 Years GS". Here it is! The Edition 40 Years GS AKTIVKOMFORT seats naturally incorporates the spectacular color scheme. We manufacture our Edition 40 Years GS - AKTIVKOMFORT seats with our specifically tailored 3D contour. The shape and angle of the carefully crafted, progressively structured, dual-layer seat core support the ergonomically beneficial, natural posture of the back. The integrated support contour on the front of the seat that provides an additional secure hold while braking, is flatter and less pronounced than with the standard passenger seats – this is down to the seat's sporty character, which was clearly at the forefront on this project.

- Available in:
- ▶Rider Seat Standard
- ▶Rider Seat Tall
- ▶Rider Seat Low
- Passenger Standard
- Passenger Low