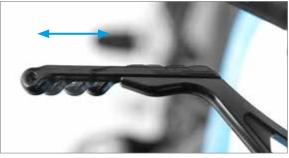

#### **VARIO BRAKE AND CLUTCH LEVERS**

Vario Levers represent a revolution in ergonomics, functionality and safety. In addition to allowing adjustable reach, they are also adjustable in length. These levers allow precise adjustment to exactly suit the needs of the rider in various situations and additionally, really look great.

- ▶ Made in Germany
- ▶Fully adjustable
- Exquisitely anodized
- ► Model specific fitment & designs
- ▶High-strength aluminum (AL 7075 T6)

VIEW ON Website

**ERGONOMICS** WWW.WUNDERLICHAMERICA.COM

ON WEBSITE