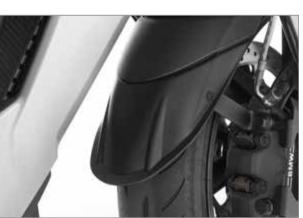

#### **WUNDERLICH FENDER EXTENDERS**

The original mudguard is simply too short! The result is dirty headers and engine cases, clogged up oil coolers, damage to the radiator and unnecessary water splashing.

- ▶Proven protection against soiling from road dirt
- Extension for the front mudguard
- ▶Reliable protection against spray water
- Effective protection against stone chips
- Easy assembly
- ▶Made by hand
- ▶Made in Germany