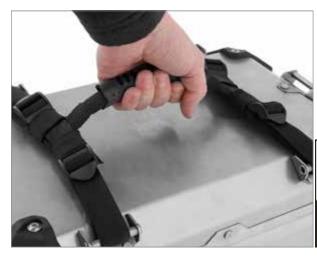

#### **WUNDERLICH CARRY HANDLE**

This carry handle lets you carry out Wunderlich EXTREME cases - as well as the aluminum cases from BMW - from your bike to the hotel in comfort. The adjustable, solid harness consists of anti-tear polyester fabric and attaches nice and easily to the four tether points. The ergonomically shaped carry handle consists of grippy, elastic rubber.

- ▶ Carry handle for our Wunderlich EXTREME cases (or BMW aluminum cases)
- Easy attachment to the tether points
- ▶Adjustable
- Ergonomically shaped carry handle made of grippy rubber
- ▶ Carry harness made of anti-tear polyester
- ▶Made in Europe