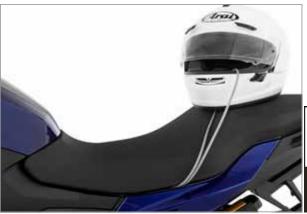

#### **WUNDERLICH HELMET LOCKS**

The safe and easy way to deter helmet theft for your BMW. Our cables secure two helmets at the same time. When not in use, they can be simply stowed beneath the seat. They are enormously helpful products. Once you own one, you wouldn't want to go without it!

- Easy anti-theft securing of up to two helmets

GERMANY

GERMANY

ON WEBSITE

ON WEBSITE