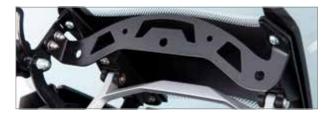

#### **WUNDERLICH CROSSBAR STRUT**

These are by no means mere decorative extras. Instead, they have very useful, practical advantages too: the crossbars improve the stability of the handlebars and therefore ensure more precise handling. At the same time, annoying vibrations are significantly reduced, especially on rigorous off-road rides.

- Gives the ability to mount essential accessories low and in riders
- Available in Black or Silver

VIEW ON WEBSITE

- High quality hand crafted
- Decoupled, vibration-damped attachment
- Adjustable and model specific versions