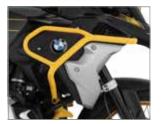

### WUNDERLICH ENGINE BARS - GS 40 YEAR EDITION. YELLOW

Right on time for the launch of the 40 Years GS Edition BMW models "Edition 40 Years GS," we've issued the matching Engine protection which perfectly integrate in the color scheme of the "Edition 40 Years GS." The result of more than three decades of experience in constructing protection bars, we have developed this stylish and resistant engine protection bar that guarantees to deliver what it promises - safe, light, low-maintenance.

- No restriction of ground clearance
- Perfect protection for the cylinders and valve covers
- ▶Plug-and-Play fit, so uncomplicated fitting guaranteed