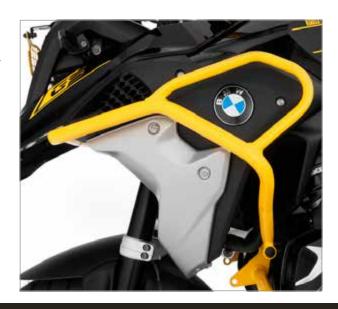

### WUNDERLICH ENGINE BARS - GS 40 YEAR EDITION. YELLOW

Right on time for the launch of the 40 Years GS Edition BMW models "Edition 40 Years GS," we've issued the matching Engine protection which perfectly integrate in the color scheme of the "Edition 40 Years GS." The result of more than three decades of experience in constructing protection bars, we have developed this stylish and resistant engine protection bar that guarantees to deliver what it promises - safe, light, low-maintenance.

- No restriction of ground clearance
- Perfect protection for the cylinders and valve covers
- ▶Plug-and-Play fit, so uncomplicated fitting guaranteed