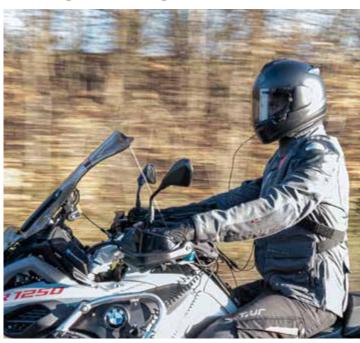

# DEVELOPMENT PROCESS USING THE EXAMPLE OF OUR »MARATHON« WINDSHIELDS.

One of our development principles is to develop components in a model-specific way whenever possible. This also applies to our MARATHON windshields.

The aerodynamics of the windshield for the model in question are first meticulously calculated. However, it only receives its final, fine tuning in extensive road tests. Experienced test riders use sensors to collect data over tens of miles on the flow and vibration behavior on the windshield and helmet, on the speed-dependent wind load and its effect on the fastening points or on the noise level (sound pressure level). This objective data is recorded with a data logger during the test ride. For the precise evaluation of the data, our data logger also records the GPS data for the speed and the test track itself, which we correlate with the physical data from the sensors. The evaluation of the physical quantities of the sensor signals, the speed and the distance are used towards the optimization of the windshield. So much for the theory.

In addition to the collection of data on the vehicle, empirical data is collected by our test riders in road tests. Only they with their routine are able to include and interpret boundary conditions such as route conditions, road, weather or wind conditions in the data collection.

Theory and practice – both count. Our developers are on test rides all year round. On the helmet: the sensor for determining the frequencies on the helmet

Displacement sensor for recording the deflection of the windshield under a wide range of ambient and load conditions