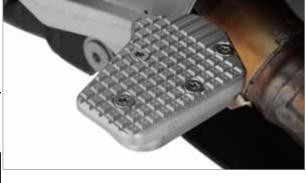

#### FRONT ENGINE CASE PROTECTOR

The Boxer engine cover has to handle stone impacts, and dirt spray thrown up by the front wheel. To protect the cover, we have developed and carefully designed our contour-fit engine protection cover using tough, impact-resistant and durable plastic. The engine protection cover is attached with 4-points and is a visual upgrade to the engine design.

- Injection molded impact resistant plastic
- ▶Contour fitment
- Light weight
- ▶ Made in Europe
- Small batches made by hand

WEBSITE