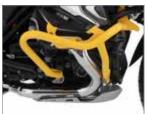

## WUNDERLICH ADVENTURE TANK BARS - GS 40 YEAR EDITION, YELLOW

VIEW ON WEBSITE Simultaneously with the introduction of the BMW models of the 40-year GS Edition "Edition 40 Years GS", we have launched "ADVENTURE STYLE" fuel tank guards, which fit perfectly into the colour layout of the "Edition 40 Years GS". This tank guard not only reliably protects the tank, but also the fairing, stem and high-end radiator units. In conjunction with the engine guard, it forms a well-thought-out all-round protection concept for passive safety: In the event of a fall or accident, the forces are optimally distributed via the guard structure to the load-bearing pick-up points, thus avoiding force peaks.

- Perfect, model-specific fit
- Fits Wunderlich and Original Engine Guards or any other cylinder protection
- Protection of radiator / fans, tank side paneling, stem
- ▶Even distribution of forces