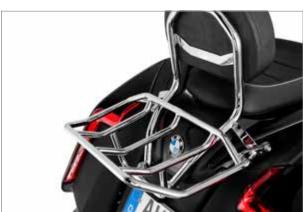

#### **WUNDERLICH SEAT LUGGAGE RACK**

This luggage rack for the GS and the Adventure is the perfect solution for all solo riders who want to carry their luggage near their bikes center of gravity. This rack not only allows much more luggage to be accommodated, it also moves the load forward. This makes the loaded motorcycle both easier to handle and more comfortable to ride.

- Numerous practical lashing options on all four sides
- ▶Cut-outs in the middle allow secure lashing of smaller items
- Thanks to its straightforward disassembly, the pillion seat can quickly be remounted
- Lockable via the original seat lock
- ▶Made in Germany