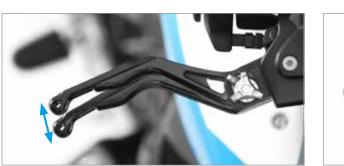

#### **VARIO BRAKE AND CLUTCH LEVERS**

Vario Levers represent a revolution in ergonomics, functionality and safety. In addition to allowing adjustable reach, they are also adjustable in length. These levers allow precise adjustment to exactly suit the needs of the rider in various situations and additionally, really look great.

- ▶ Made in Germany
- ▶Fully adjustable
- Exquisitely anodized
- ► Model specific fitment & designs
- ▶High-strength aluminum (AL 7075 T6)

VIEW ON Website

**ERGONOMICS** WWW.WUNDERLICHAMERICA.COM

ON WEBSITE