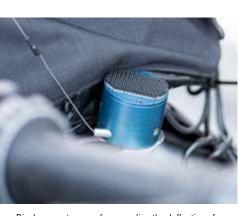

Theory and practice – both count. Our developers are on test rides all year round. On the helmet: the sensor for determining the frequencies on the helmet

Displacement sensor for recording the deflection of the windshield under a wide range of ambient and load conditions

Real-time data display: displays the can-bus and the data of the sensors and the GPS system

ELEPHANT tank bag as a black box: data recording, GPS system and the interface to the can-bus system are housed here