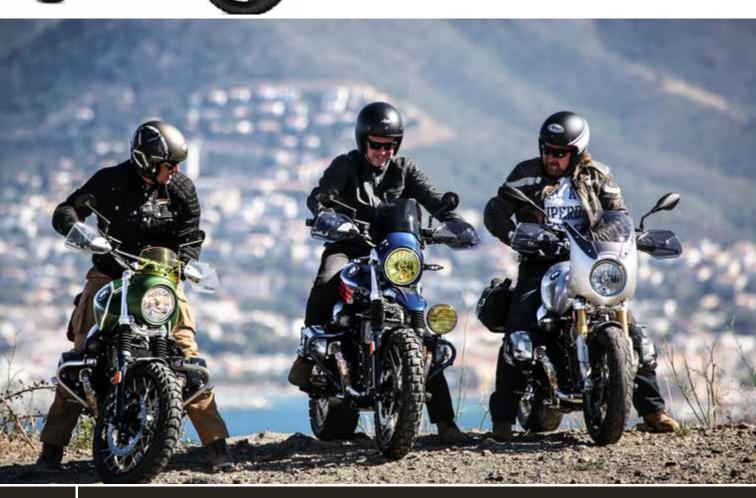

# R NINET A REAL BOXER IS NEVER FINISHED!

The BMW R nineT is perfect for everyone who loves the classic roadster design and is looking for a pure motorcycle experience. It is reminiscent of the 1970's and 80's era. But its heritage goes even deeper. The very first motorcycle from BMW was simple, minimalist and dynamic.

where it would go that turned into a full BMW series that has five variations. The RnineT can be looked at as a blank canvas and with Wunderlich, we give you the ability to alter the machine's functionality and appearance to your personal liking. Whether you're a professional builder or a weekend gearhead working on your own project, the hundreds of unique RnineT products will help you build the bike of your dreams. With over 12 custom concept builds on the RnineT alone, we can proudly say that we have the worlds largest offering of parts and accessories for your build!