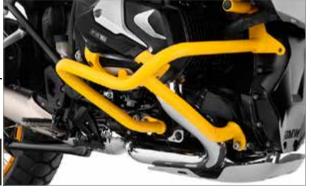

### WUNDERLICH ENGINE BARS - GS 40 YEAR EDITION. YELLOW

Right on time for the launch of the 40 Years GS Edition BMW models "Edition 40 Years GS," we've issued the matching Engine protection which perfectly integrate in the color scheme of the "Edition 40 Years GS." The result of more than three decades of experience in constructing protection bars, we have developed this stylish and resistant engine protection bar that guarantees to deliver what it promises - safe, light, low-maintenance.

- No restriction of ground clearance
- Perfect protection for the cylinders and valve covers
- ▶Plug-and-Play fit, so uncomplicated fitting guaranteed