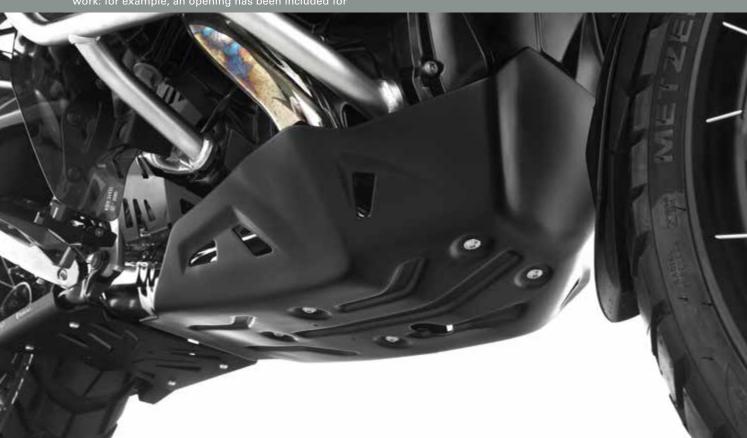

#### **WUNDERLICH EXTREME SKID PLATE**

We manufacture the »EXTREME« Skid Plate using the challenging and advanced hydro-forming manufacturing process. This allows us to realize complex component forms and geometries (especially asymmetrical ones), in which we can achieve lower weight and simultaneously realize high component rigidity and mechanical stability through optimization of the material thickness. The result is a resistant, weight and form-optimized engine protection unit that molds so tightly and organically to the motorcycle that the design principle of "form follows function" becomes self-evident.

- ► High density impact couplings mounted between skid plate and engine case
- Unrestricted access to drain plugs
- No welds, no weak points

## THE RESULT IS CLEAR TO SEE! THE WUNDERLICH »EXTREME« ENGINE PROTECTION.

The functional, integrated design reduces the area of attack and avoids unpleasant levering or jamming of the motorcycle over terrain, no matter whether from branches, scree or rocks. Openings ensure that water picked up during river crossings can flow out freely again. Typical of Wunderlich engineering, the team have made sure that you have good, unrestricted access during maintenance

unhindered drainage of the engine oil. The aluminum engine protection is corrosion-resistant and the generated forces and vibrations are absorbed by impact-decoupling attachment elements. It comes in two versions, silver or black powder-coated. Our »EXTREME« engine protection is manufactured from a single 4mm thick sheet of aluminum and Made in Germany.