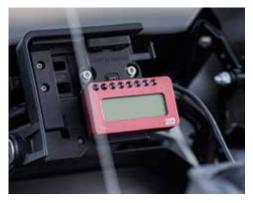

The aerodynamics of the windshield for the model in question are first meticulously calculated. However, it only receives its final, fine tuning in extensive road tests. Experienced test riders use sensors to collect data over tens of miles on the flow and vibration behavior on the windshield and helmet, on the speed-dependent wind load and its effect on the fastening points or on the noise level (sound pressure level). This objective data is recorded with a data logger during the test ride. For the precise evaluation of the data, our data logger also records the GPS data for the speed and the test track itself, which we correlate with the physical data from the sensors. The evaluation of the physical quantities of the sensor signals, the speed and the distance are used towards the optimization of the windshield. So much for the theory.

Real-time data display: displays the can-bus and the data of the sensors and the GPS system

ELEPHANT tank bag as a black box: data recording, GPS system and the interface to the can-bus system are housed here