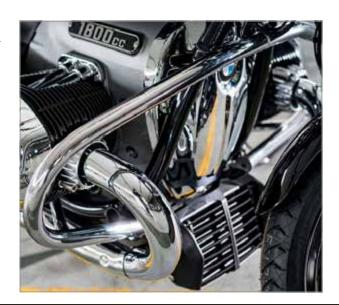

#### **WUNDERLICH ENGINE PROTECTION BARS**

The result of more than three decades of experience in constructing protection bars, we have developed stylish and resistant engine protection bars that guarantees to deliver what they promise – safety and resilience...Period

- •Uniform distribution of the forces over attachment points on each side of the vehicle
- ▶ Hand crafted in small batches
- ▶Plug and play fit
- Made with stainless steel and available in a variety of powder coated colors
- Extremely durable powder coating
- ▶Perfect base for the Wunderlich protection system
- ▶Model specific designs
- ▶ Made in Germany