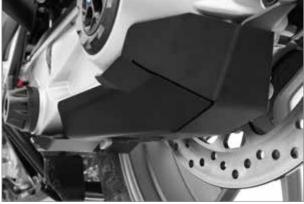

#### FINAL DRIVE PROTECTION FOR YOUR PARALEVER

The perfect protection for your BMW's paralever! Our Kardan guard sits beneath the rear axle drive and protects the hollow drilled rear axle and the paralever joint in case you get a little closer to the tarmac than you want. Effective protection both on the road as well as in active offroading.

- Reliably prevents damage to the final drivel housing
- Easy assembly, no modifications necessary
- Can be removed without leaving a trace
- Perfect protection on or off-road
- Tested extensively in development
- ▶Made in Germany