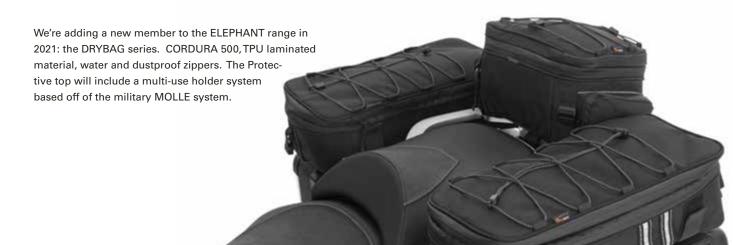

# PROPER LUGGAGE SOLUTIONS. INNOVATIVE AND DURABLE.

We are known for our well-thought-out, innovative luggage solutions that are specialized for BMW motorcycles. These include THE absolute all-rounder and classic among tank bags: the extremely hard-wearing and adaptable ELEPHANT tank bag that has proven its worth on every continent. For everyday journeys, we recommend our ELEPHANT Sport tank bag or our practical, luggage rack bags. Wunderlich has ingenious and custom-fit handmade bags that integrate beautifully into the fairing, tank guard, in the gap between

the rear rack and tail light, as well as our versatile handlebar bags. This means no storage space goes unused. And in 2021, a completely new series is being added: the ELEPHANT DRYBAG series, pure, waterproof and available as tank bags, case top bags as well as pillion and luggage rack bags. Our program rounds off with our popular robust EXTREME case series. Crafted by hand from high-quality aluminum, with durable stainless-steel fittings. Made to hold. Just like our luggage rails for the original Vario cases for the GS.

The new ELEPHANT DRYBAG series

## New: »ELEPHANT DRYBAG«. Puristic. Waterproof

LUGGAGE WWW.WUNDERLICHAMERICA.COM