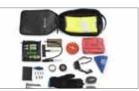

#### **WUNDERLICH EVERY DAY CARRY BOX**

Our tailored EDC box offers additional storage space for all kinds of helpful bits and pieces, so it integrates perfectly into the niche between the left case carrier and the rear wheel. The functional, robust box is equipped with four threaded inserts and attaches securely to the series standard case carrier via a bracket and matching clips. It can be opened and closed from the tail - even once the box is mounted - for easy access any time. The cover is secured against loss. The box made of high-quality plastic is waterproof and extremely robust.

- •Waterproof, light and extremely robust
- ▶Volume: 4.5 liters
- ▶Made in Europe

LUGGAGE WWW.WUNDERLICHAMERICA.COM