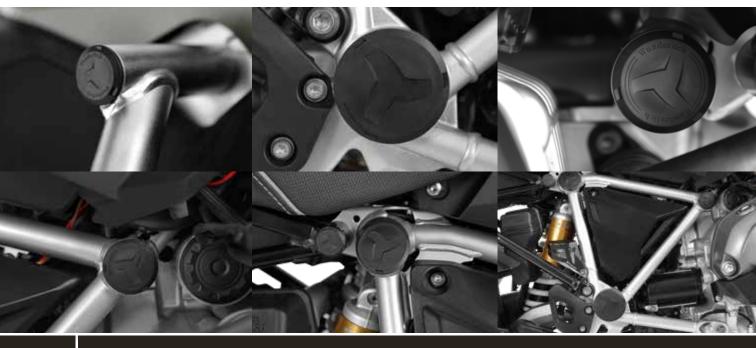

#### **VALVE COVER PROTECTION**

We have developed a set of well-designed protectors to ensure a solid impact platform for tip over incidents. These are characterized by the fact that they sit on the valve cover with narrow gap dimensions and accurately fit the contour. The protector consists of impact-resistant, durable plastic that has been precisely manufactured to ensure fitment.

- Stainless steel insert
- ▶High impact resistant
- Fiberglass reinforced plastic
- ▶Made in Europe