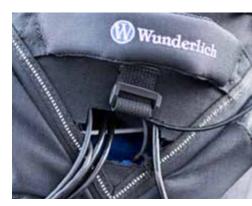

Theory and practice – both count. Our developers are on test rides all year round. On the helmet: the sensor for determining the frequencies on the helmet

Displacement sensor for recording the deflection of the windshield under a wide range of ambient and load conditions

Real-time data display: displays the can-bus and the data of the sensors and the GPS system

ELEPHANT tank bag as a black box: data recording, GPS system and the interface to the can-bus system are housed here