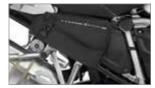

#### **OUICK RELEASE SUBFRAME POUCH SET**

These two functional ELEPHANT DRYBAG side bags are tailored for your GS. They can be securely attached or removed in a flash using the LOXX guick releases on the inside. The bags consist of perfectly crafted CORDURA® 500, which is laminated on the inside with a water-resistant layer of durable TPU. All seams and duplications are stitched to be water-resistant. The cover flap, which also covers the water-resistant and dust-proof zippers and fastens with two high-quality clips, also ensures they are water-tight. They offer additional space for everything you need to hand, e.g. tools or bandages. The attachment close to the center of gravity is particularly favorable for neutral riding behavior. Especially in off-road use. No restriction of freedom of mobility for the rider and passenger. The functional, puristic design integrates perfectly into and completes the look of your GS, making it look as if it were cast from a single mold.

- Can be attached to and removed from the frame cover in seconds thanks to three LOXX quick releases on the inside
- •Waterproof CORDURA® 500, with an additional permanent TPU coating on the inside