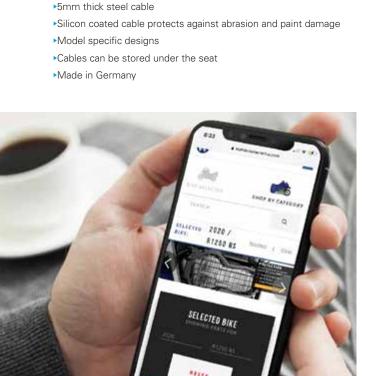

## WUNDERLICH ONLINE.

Quick, clear, modern & reliable!
Our website – www.wunderlichamerica.com

Our clearly laid-out Wunderlich website, helps finding parts & accessories for your BMW a breeze. Start by entering your Year & Model into our bike finder to quickly show only parts that fit your bike. Use the categories to quickly find the parts to help you complete your BMW.

# JUST TAP THE WEB LINK SELECT YOUR YEAR/MODEL TO VIEW PRODUCTS ON OUR WEBSITE

The networking of the digital world is advancing in very rapid steps. In our catalogs, we have been combining and linking both, the digital catalog to our website for several years now with the help of PDF website links, directly to our website We are pleased that the digital PDF catalogs has become more widely accepted. This is no wonder, as it is very convenient to use with our website. Just enter your Year/Model to filter only products that fit your BMW.