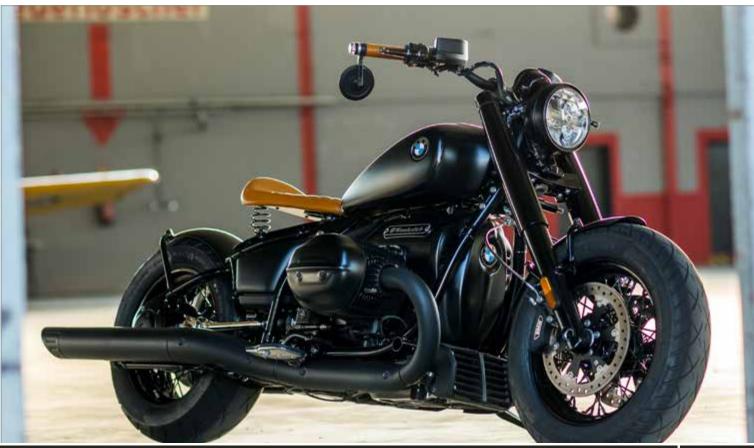

# **R18**

#### Rock'n'roll for the R 18!

At the turn of the year BMW added the big 1800cc to the lineup, entering back in to cruiser market with an eye catching, powerful machine that pays tribute to BMW's heritage. All we could see was the endless potential of the R18 and instantly got to work designing a full line of products that would be available as soon as they started rolling out of BMW showrooms nationwide. We are proud to announce the release of our R18 Rock'n'roll product offering where you will find an exclusive collection of parts to help you customize your machine to your individual liking. Or as we like to call it, completing your BMW!

#### WUNDERLICH R18 ROCKBOB SADDLE

Old School: Unique swinging saddle in "RockBob" style, matching the BMW R 18 with our "RockBob" tail conversion.

A primary and defining detail of our "RockBob" concept is where the rider encounters the bobber: on the springer seat. The ergonomic seat, handcrafted expert upholsterers, is made of robust imitation leather. The old school springer seat is adorned with the partial diamond-shaped stitching of the waterproof cover. The look of this premium seat inevitably recalls images of a true legend, the BMW R 32. Style is complemented by ergonomic seating comfort