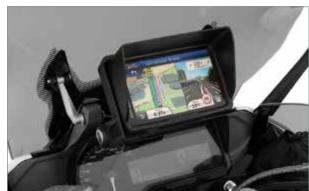

#### WUNDERLICH NAVIGATOR RELOCATOR

The original holder for the original Navigator on the handlebar clamps may be really practical but it's a hindrance when a tank bag is used. The navigation device collides with the tank bag when steering and limits the steering angle and thus the turning radius. The makes maneuvering uncomfortable, more demanding and longer than it has to be.

Our base holder helps here: it positions the navigation device in the natural line of sight for ergonomically optimal visibility and operation, making your ride more relaxed. This position is located above the TFT instrument panel.

▶Ergonomic positioning of the navigation device