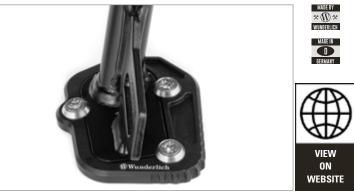

#### WUNDERLICH SIDE STAND ENLARGER

Safe support for the motorcycle on all surfaces

- Compensates for the very oblique leaning angle
- Surface area increased by more than 100%
- Aluminum measuring 8 mm thick
- Anodized in black to protect against oxidation
- Rust protection for the original stand plate
- ▶Cut-out for original foot lined with vibration-absorbing foam rubber
- Model specific fitment & designs
- Easy to install