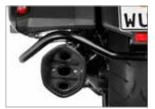

#### FINAL DRIVE PROTECTION FOR YOUR PARALEVER

The perfect protection for your BMW's paralever! Our Kardan guard sits beneath the rear axle drive and protects the hollow drilled rear axle and the paralever joint in case you get a little closer to the tarmac than you want. Effective protection both on the road as well as in active offroading.

- Reliably prevents damage to the final drivel housing
- Easy assembly, no modifications necessary
- Can be removed without leaving a trace
- Perfect protection on or off-road
- Tested extensively in development
- ▶Made in Germany