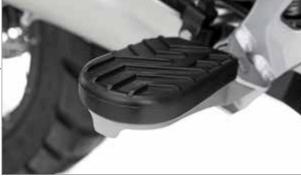

#### **WUNDERLICH FOOTREST PAD SET**

Its profiled surface offers perfect grip. The pads are positively mounted and not only protrude over the edge of the original footrests but also surround them so any shin contact is guaranteed to be painless! Oh, and your shoes will also remain unblemished. In addition, they ensure a pleasant damping of the engine vibrations. When the terrain gets rough, they can be quickly and easily removed so you can enjoy some hard riding.

- Grippy, profiled footrest pad for everyday use
- Dampens vibrations
- Easy and quick installation
- ▶Made in Europe

ERGONOMICS WWW.WUNDERLICHAMERICA.COM