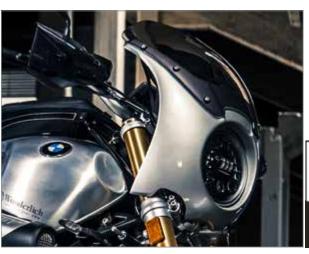

#### WUNDERLICH DAYTONA FAIRING

Following the style of the legendary R90 S, this modern classic was developed to transform the R nine T into a pure sports roadster. The fairing not only looks great, it also effectively redirects air flow and increases rider comfort. The fairing is made of lightweight but strong ABS plastic material.

- The R nine T takes on the appearance of a Retro Classic a la R 90 S with minimal installation effort
- ▶Effective reduction in wind pressure
- Supplied with brackets and all parts needed for installation
- ▶Can be used with the original turn signal indicators
- ▶Model specific fitment
- Available unpainted or color matched
- ▶ Made in Germany