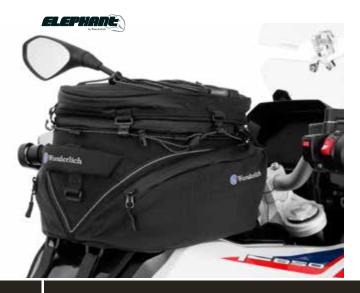

# PROPER LUGGAGE SOLUTIONS. INNOVATIVE AND DURABLE.

We are known for our well-thought-out, innovative luggage solutions that are specialized for BMW motorcycles. These include THE absolute all-rounder and classic among tank bags: the extremely hard-wearing and adaptable ELEPHANT tank bag that has proven its worth on every continent. For everyday journeys, we recommend our ELEPHANT Sport tank bag or our practical, luggage rack bags. Wunderlich has ingenious and custom-fit handmade bags that integrate beautifully into the fairing, tank guard, in the gap between

#### **WUNDERLICH HANDLEBAR BAGS**

For everything important you need to grab on the fly and added protection - with practical sight window for operating multimedia devices.

Our functional handlebar bags were specially developed for BMW models. This means all the available space can be used. Easy-to-open flap with integrated extra pocket and other storage options for pens, credit cards, etc. The large main pocket is closed with a water-deflecting and dirt-resistant zip closure. To make sure mobile phones and other electrical devices can be charged on the go, the bag comes with a water resistant E-Connect cable input.

#### **WUNDERLICH TANK BAGS**

Sport, Touring or Off-road we have a Tank Bag Solution for you. We carry a variety of Tank Bags with model specific designs. Whether it's just for a fun day on your favorite curves or a multi day trip you've been planning for months. Our Tank Bags offer quick attachment and easy access for your quick grab items.