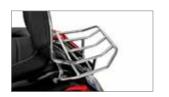

#### **WUNDERLICH SEAT LUGGAGE RACK**

This luggage rack for the GS and the Adventure is the perfect solution for all solo riders who want to carry their luggage near their bikes center of gravity. This rack not only allows much more luggage to be accommodated, it also moves the load forward. This makes the loaded motorcycle both easier to handle and more comfortable to ride.

- Numerous practical lashing options on all four sides
- ▶Cut-outs in the middle allow secure lashing of smaller items
- Thanks to its straightforward disassembly, the pillion seat can quickly be remounted
- Lockable via the original seat lock
- ▶Made in Germany