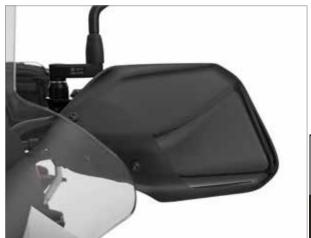

#### HAND GUARD EXTENDERS

With our hand protector extension, we have significantly enlarged the protective zone of the original protectors, in height as well as width, and we've also extended it outwards on the side around the hand and up to the end of the handlebar. We have equipped the upper edge with a water-deflecting collar that extends outwards; it guides spray water outwards and lets it flow off the sides.

- Available in Black, Tinted or Clear
- Model specific fitment & designs
- ▶Easy installation
- Significantly increases protection of the hands
- ▶Sold as set
- Highly durable, scratch and shatter resistant
- ▶ Made in Europe