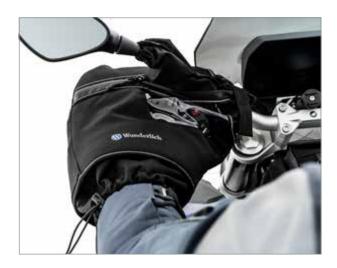

#### **WUNDERLICH HANDLEBAR MUFFS**

Our handlebar muffs also come with a moulded insert that is cushioned on the inside. This feature ensures that the muffs retain their shape at high speeds and in the subsequent high wind pressures, thereby creating a solid, protected space that provides thermal insulation and ensures the safe, unhindered use of the instruments and levers with your hands. The molded insert is especially helpful and advantageous if you don't have any hand protectors mounted. We've incorporated a generously sized UV-stable PVC transparent window around the switcher units for the instruments that allows you to use them safely and reliably. Our muffs are so generously sized that they also fit over the hand protectors.

- Transparent window on the switcher units for safe, reliable operation
- ▶ Reflective elements for greater safety
- Fits all motorcycles (with and without hand protectors)
- ▶Quick and easy mounting
- ▶ The molded insert always ensures safe operation of brake, clutch and instruments
- Elasticated sealing closure on the grips
- Material: CORDURA®, robust and abrasion-resistant
- ▶Made in Europe

WEBSITE