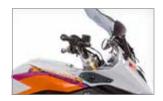

#### WUNDERLICH DAYTONA FAIRING

Following the style of the legendary R90 S, this modern classic was developed to transform the R nine T into a pure sports roadster. The fairing not only looks great, it also effectively redirects air flow and increases rider comfort. The fairing is made of lightweight but strong ABS plastic material.

- The R nine T takes on the appearance of a Retro Classic a la R 90 S with minimal installation effort
- ▶Effective reduction in wind pressure
- Supplied with brackets and all parts needed for installation
- ▶Can be used with the original turn signal indicators
- ▶Model specific fitment
- Available unpainted or color matched
- ▶ Made in Germany