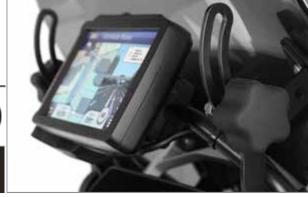

#### WUNDERLICH NAVIGATOR RELOCATOR

The original holder for the original Navigator on the handlebar clamps may be really practical but it's a hindrance when a tank bag is used. The navigation device collides with the tank bag when steering and limits the steering angle and thus the turning radius. The makes maneuvering uncomfortable, more demanding and longer than it has to be.

Our base holder helps here: it positions the navigation device in the natural line of sight for ergonomically optimal visibility and operation, making your ride more relaxed. This position is located above the TFT instrument panel.

▶Ergonomic positioning of the navigation device