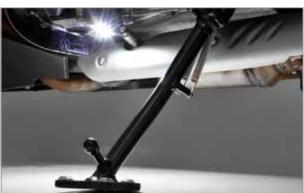

#### WUNDERLICH SIDE STAND ENLARGER

Safe support for the motorcycle on all surfaces

- Compensates for the very oblique leaning angle
- Surface area increased by more than 100%
- Aluminum measuring 8 mm thick
- Anodized in black to protect against oxidation
- Rust protection for the original stand plate
- ▶Cut-out for original foot lined with vibration-absorbing foam rubber
- Model specific fitment & designs
- Easy to install