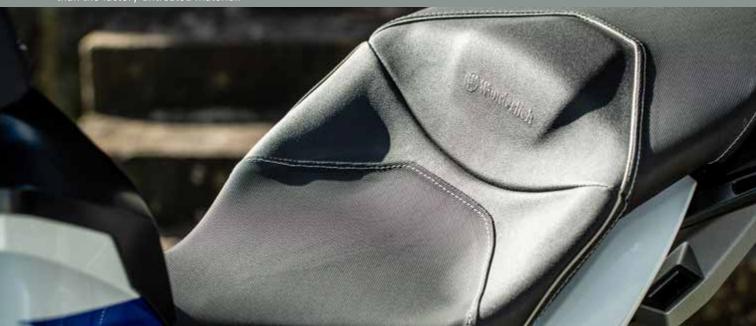

### **WUNDERLICH AKTIVKOMFORT SEATS**

A relaxed and active riding experience adds a definite plus to passive safety.

- Ergonomic 3D contour to support the natural posture of the back and comfortable leg position while riding and standing
- Progressive two-layer construction with soft top layer and rigid core guarantees comfort because the seat doesn't buckle
- The sitting pressure is equally distributed over a larger area, resulting in noticeably optimized weight distribution and lower specific pressure load
- Distinct concave profile to relax the coccyx
- More comfort with ThermoPro: With the ThermoPro coating, the temperature of this seat in direct sun at the peak of summer is up to 77°F (25°C) lower compared to standard, untreated cover materials
- ▶Refined, dropped »Cut« seams
- ▶Embroidered Wunderlich logo
- ▶Cover material with ThermoPro coating
- Sweat-reducing, grippy cover material, combined with pin-tucks in Alcantara, dropped »Cut« seams
- ▶Taped and welded seams for 100% tightness on modern PFAFF hot air welding machines
- ► Material of seat shell: High-strength »RoburC« shell of our own construction
- ▶Progressive, dual-layer seat core structure

## WHAT IS THERMOPRO?

ThermoPro is a fabric treatment coating that is impregnated into the cover material to reflect the heat aspect from the suns rays and keep our seats cool. On average, In the peak of summer in direct sunlight, our ThermoPro treated seats will remain up to 77°F (25°C) COOLER on the cover than the factory untreated material.