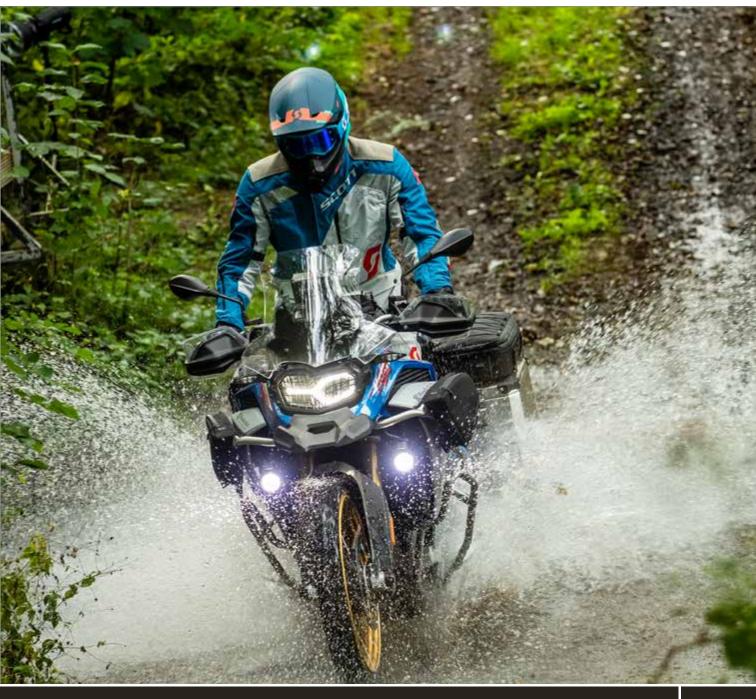

for cleaning of the headlight lens. A true must have item for the off-road rider.

- Can be quickly put in place for off-road use
- High protection for the original lights
- ▶Model specific fitment & designs
- Folding design for easy cleaning
- Grill or clear Lexan versions available
- ▶Made in Europe



#### **WUNDERLICH RADIATOR & OIL COOLER GUARDS**

We offer a variety of model specific radiator and oil cooler guards. Protecting the fins of these coolers is vital. These guards keep your radiator and oil cooler free of debris and damage, but also allow plenty of air flow to allow them to function properly.

- ▶Blocks potential damage from reaching the cooler
- Anti-vibration mounting points
- ▶Best protection and best appearance
- ▶Model specific fitment & designs
- ▶Made in Europe













#### **WUNDERLICH BRAKE PROTECTION**

We have a full model specific line of brake protection parts for almost every BMW. Brake Caliper protection, ABS sensor, brake lines, brake reservoir and much more to help protect the delicate brake components and keep you riding and more importantly be able to stop when you need to.

- Model specific fitment & designs
- ▶Protects brake components
- Protection available for both the front and rear brakes
- ▶ Made in Germany









#### FINAL DRIVE PROTECTION FOR YOUR PARALEVER

The perfect protection for your BMW's paralever! Our Kardan guard sits beneath the rear axle drive and protects the hollow drilled rear axle and the paralever joint in case you get a little closer to the tarmac than you want. Effective protection both on the road as we