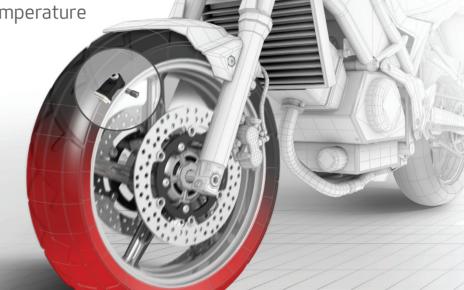

## Schrader's **OE-Quality TPMS**Specifically Designed for Motorcycles

Schrader presents two new Motorcycle Original Equipment replacement sensors in the aftermarket. The new sensors cover all BMW and KTM motorcycle models equipped with TPMS system from the manufacturer.

 OE quality TPMS specifically designed for motorcycles

 Real-time tyre pressure and temperature monitoring

- Improved riding experience, increased handling and braking capabilities
- ► Increased tyre life and safety
- Improves tyre life and performance