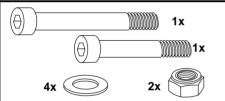

### Assembling instructions

| The kit includes the following parts: |           |                                       | Mountable only in                                                                                                    |
|---------------------------------------|-----------|---------------------------------------|----------------------------------------------------------------------------------------------------------------------|
| Quant                                 | item no.  | description                           | Preparing: Dismantle plastic cover under the front fender. For this, unscrew the brake line holder at the left side. |
| 1x                                    | 700008267 | tank guard left                       |                                                                                                                      |
| 1x                                    | 700008268 | tank guard right                      |                                                                                                                      |
| 1x                                    | 700007958 | holder top                            |                                                                                                                      |
| 2 set                                 | 150.720   | alu adapter for tubes ø 25 mm (black) |                                                                                                                      |
| 1x                                    | 150.775   | allen screw M6x80                     |                                                                                                                      |
| 5x                                    | 150.768   | allen screw M6x45                     |                                                                                                                      |
| 2x                                    | 150.782   | allen screw M8x20                     |                                                                                                                      |
| 8x                                    | 150.809   | washer Ø6,4                           |                                                                                                                      |
| 4x                                    | 150.810   | washer Ø8,4                           |                                                                                                                      |
| 2x                                    | 150.799   | self lock nuts M6                     |                                                                                                                      |
| 2x                                    | 150.800   | self lock nuts M8                     |                                                                                                                      |
|                                       |           |                                       |                                                                                                                      |