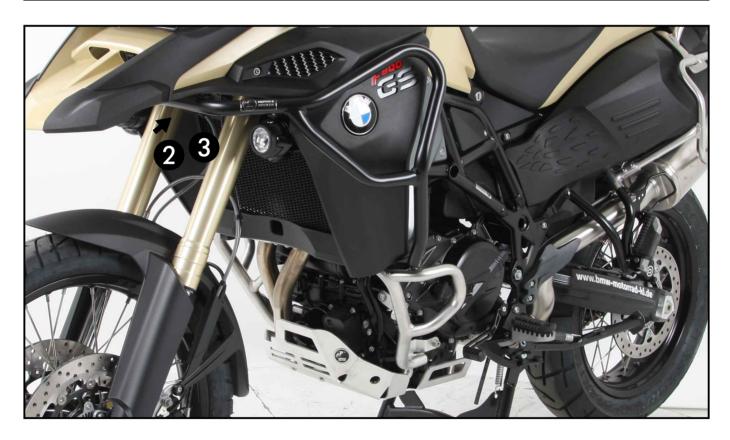

#### Assembling instructions

Preparing: see page 1

Fastening of the holder:

under the instrument tray. Change the original screw with allen screw M6x80.

Push the holder over the thread of these screw (under the fender) and fix it with washers and self lock nut M6. (2)

Another allen screw M6x45 crosswise fixes the holder, Secure with washers and self lock nut M6.

Mount plastic cover again. Fix the brake line holder again.

2

1

Fastening of the tank guard left and right bottom:

at the original engine guard with adapters for tubes, allen screws M6x45 and washers Ø6,4.

Align the tank guard to the same distance left and right before tightening.