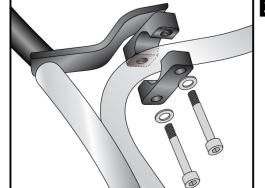

#### Assembling instructions

Preparing: see page 1

Fastening of the holder:

under the instrument tray. Change the original screw with allen screw M6x80.

Push the holder over the thread of these screw (under the fender) and fix it with washers and self lock nut M6. (2)

Another allen screw M6x45 crosswise fixes the holder, Secure with washers and self lock nut M6.

Mount plastic cover again. Fix the brake line holder again.

2

1

Fastening of the tank guard left and right bottom: