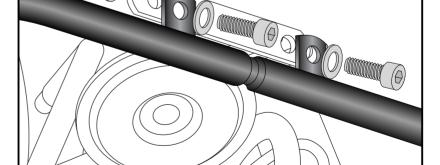

#### Assembling instructions

Preparing: see page 1

Fastening of the holder:

under the instrument tray. Change the original screw with allen screw M6x80.

Push the holder over the thread of these screw (under the fender) and fix it with washers and self lock nut M6. (2)

Another allen screw M6x45 crosswise fixes the holder, Secure with washers and self lock nut M6.

Mount plastic cover again. Fix the brake line holder again.

2

1

Fastening of the tank guard left and right bottom:

at the original engine guard with adapters for tubes, allen screws M6x45 and washers Ø6,4.

Align the tank guard to the same distance left and right before tightening.