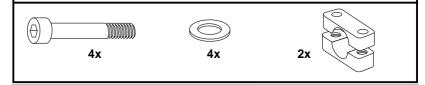

### Assembling instructions

| The kit includes the following parts: |           |                                       | Mountable only in                                                                                                    |
|---------------------------------------|-----------|---------------------------------------|----------------------------------------------------------------------------------------------------------------------|
| Quant                                 | item no.  | description                           | Preparing: Dismantle plastic cover under the front fender. For this, unscrew the brake line holder at the left side. |
| 1x                                    | 700008267 | tank guard left                       |                                                                                                                      |
| 1x                                    | 700008268 | tank guard right                      |                                                                                                                      |
| 1x                                    | 700007958 | holder top                            |                                                                                                                      |
| 2 set                                 | 150.720   | alu adapter for tubes ø 25 mm (black) |                                                                                                                      |
| 1x                                    | 150.775   | allen screw M6x80                     |                                                                                                                      |
| 5x                                    | 150.768   | allen screw M6x45                     |                                                                                                                      |
| 2x                                    | 150.782   | allen screw M8x20                     |                                                                                                                      |
| 8x                                    | 150.809   | washer Ø6,4                           |                                                                                                                      |
| 4x                                    | 150.810   | washer Ø8,4                           |                                                                                                                      |
| 2x                                    | 150.799   | self lock nuts M6                     |                                                                                                                      |
| 2x                                    | 150.800   | self lock nuts M8                     |                                                                                                                      |
|                                       |           |                                       |                                                                                                                      |