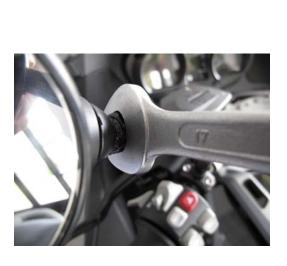

## Part Number 4500055

R1200 RT Supplemental Mirror Adapters

1. Remove top clamp of lever perch.

3. Screw in the base adapter(s) supplied with the Flash mirrors and tighten with a 17mm wrench. If different mirrors are being used, attach them to the adapters instead.