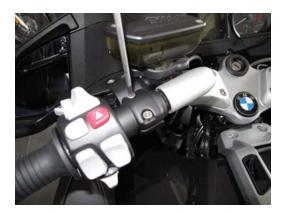

## Part Number 4500055

R1200 RT Supplemental Mirror Adapters

1. Remove top clamp of lever perch.

3. Screw in the base adapter(s) supplied with the Flash mirrors and tighten with a 17mm wrench. If different mirrors are being used, attach them to the adapters instead.

2. Install Mirror adapter and tightem bolts

Repeat on opposite side if installing two.

4. Pull back the rubber boot of the Flash mirror to access the length adjustment nut.

Ensure that the mirrors do not contact the windshield when turning the steering. Adjust the mirrors to your liking and securely tighten all fasteners.