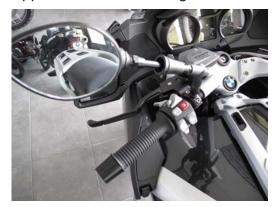

## Part Number 4500055

R1200 RT Supplemental Mirror Adapters

1. Remove top clamp of lever perch.

3. Screw in the base adapter(s) supplied with the Flash mirrors and tighten with a 17mm wrench. If different mirrors are being used, attach them to the adapters instead.

2. Install Mirror adapter and tightem bolts

Repeat on opposite side if installing two.

4. Pull back the rubber boot of the Flash mirror to access the length adjustment nut.

Ensure that the mirrors do not contact the windshield when turning the steering. Adjust the mirrors to your liking and securely tighten all fasteners.