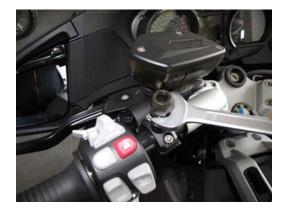

## Part Number 4500055

R1200 RT Supplemental Mirror Adapters

1. Remove top clamp of lever perch.

3. Screw in the base adapter(s) supplied with the Flash mirrors and tighten with a 17mm wrench. If different mirrors are being used, attach them to the adapters instead.

2. Install Mirror adapter and tightem bolts

Repeat on opposite side if installing two.

4. Pull back the rubber boot of the Flash mirror to access the length adjustment nut.

Ensure that the mirrors do not contact the windshield when turning the steering. Adjust the mirrors to your liking and securely tighten all fasteners.