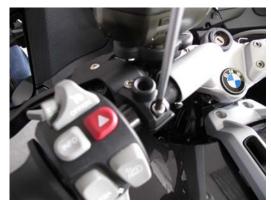

2. Install Mirror adapter and tightem bolts

Repeat on opposite side if installing two.

4. Pull back the rubber boot of the Flash mirror to access the length adjustment nut.

Ensure that the mirrors do not contact the windshield when turning the steering. Adjust the mirrors to your liking and securely tighten all fasteners.