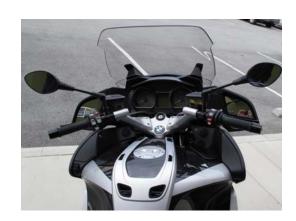

2. Install Mirror adapter and tightem bolts

Repeat on opposite side if installing two.

4. Pull back the rubber boot of the Flash mirror to access the length adjustment nut.

Ensure that the mirrors do not contact the windshield when turning the steering. Adjust the mirrors to your liking and securely tighten all fasteners.