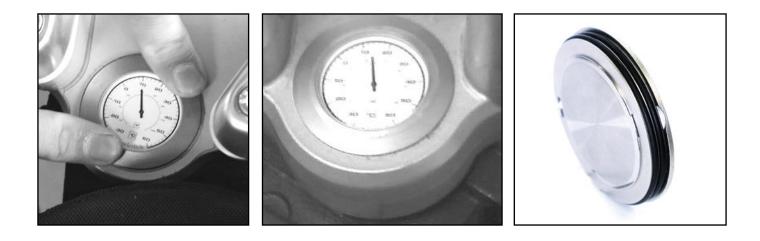

## Thank you for buying our product.

- 1. Remove the original plastic cover in the centre of the top yoke (upper triple clamp).
- 2. Apply a small amount of dishwashing soap or other lubricant to the o-ring and push the thermometer into position.
- 3.Due to different variances in the diameter of the recess in the triple clamp, a thinner o-ring is included. Use as needed.
- 4.Should it become necessary to remove the thermometer, you will find a small recess on one side. This is to help with the initial lifting. Do not use excessive force or sharp objects that might damage the thermometer ot triple clamp. Lift Thermometer "square" to the yoke with side to side movements.