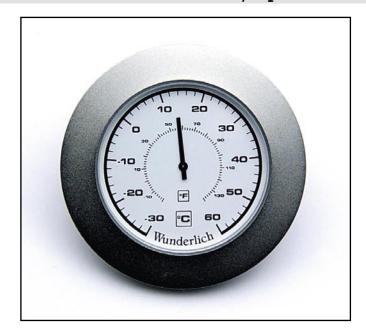

## User Manual

Part:Top Yoke Thermometer Part Number: 8160365

## Thank you for buying our product.

- 1. Remove the original plastic cover in the centre of the top yoke (upper triple clamp).
- 2. Apply a small amount of dishwashing soap or other lubricant to the o-ring and push the thermometer into position.
- 3.Due to different variances in the diameter of the recess in the triple clamp, a thinner o-ring is included. Use as needed.
- 4.Should it become necessary to remove the thermometer, you will find a small recess on one side. This is to help with the initial lifting. Do not use excessive force or sharp objects that might damage the thermometer ot triple clamp. Lift Thermometer "square" to the yoke with side to side movements.