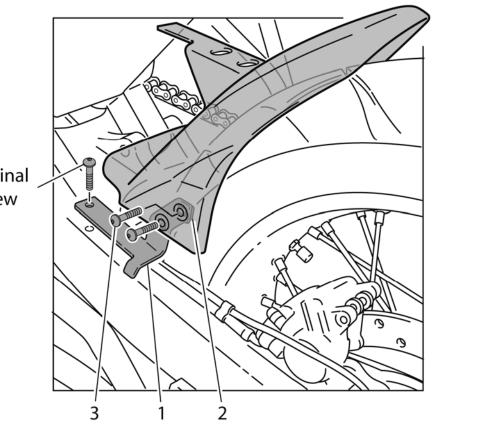

## **INSTRUCTIONS TO ASSEMBLE**

- 1- Dismount the original chainguard.
- 2- Mount the hardware (1) supplied as the figure below shows.
- 3- Mount the wellnuts (4) on the rear hugger.
- 4- . Tighten the rear hugger using the M6x15 screws supplied. Adjust it through the regulation that the inserted nuts (2) on the hardware offer.
- 5- Check them periodically, and tighten the fixations.
- 6- In case your motorcycle has other accessories, observe that it does not interfere with the hugger.

Tornillo original Original screw