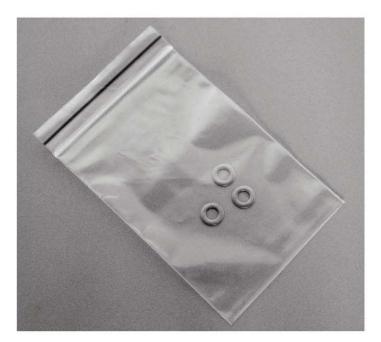

## Installation Instructions

Before installation, we recommend thoroughly cleaning the exhaust system particularly around the area of the three attachment screws at the rear of the muffler.

Remove the original screws with a Torx T25 wrench. Place the supplied stainless washers on the original screws and re-use them to install the guard.