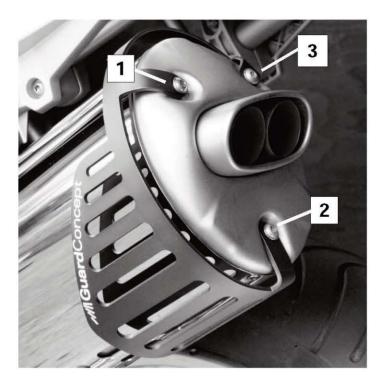

## Installation Instructions

Before installation, we recommend thoroughly cleaning the exhaust system particularly around the area of the three attachment screws at the rear of the muffler.

Remove the original screws with a Torx T25 wrench. Place the supplied stainless washers on the original screws and re-use them to install the guard.

Before tightening any of the screws, adjust the positioning of the guard and then gradually tighten each screw until a satisfactory positioning of the guard has been achieved, then tighten the screws to a maximum torque of 2.8 NM(2 Ft. Lbs).

The guard is positioned correctly when the gap around the circumference of the silencer is even.

Re-check the tightness of the screws after 500 KM (300 miles)